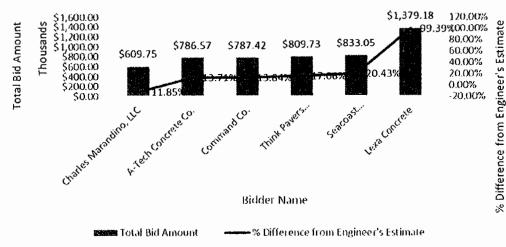

#### Planning & Development

- 50. Resolution Concurring With Camden Community Partnership To Award A Contract To **Charles Marandino LLC** For Construction Of The River Birch Trail Project
- 51. Resolution Concurring With Camden Community Partnership To Award A Contract To **Environmental Resolutions**, **Inc** For Professional Services For Construction Of The River Birch Trail Project