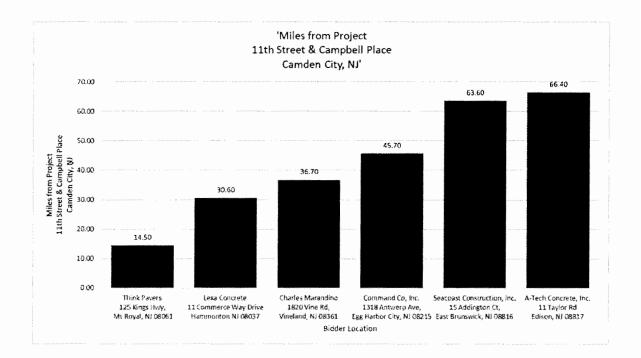

#### Planning & Development

- 50. Resolution Concurring With Camden Community Partnership To Award A Contract To **Charles Marandino LLC** For Construction Of The River Birch Trail Project
- 51. Resolution Concurring With Camden Community Partnership To Award A Contract To **Environmental Resolutions**, **Inc** For Professional Services For Construction Of The River Birch Trail Project