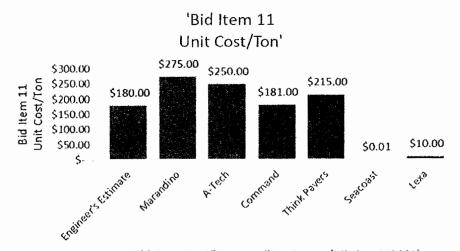

#### Planning & Development

- 50. Resolution Concurring With Camden Community Partnership To Award A Contract To **Charles Marandino LLC** For Construction Of The River Birch Trail Project
- 51. Resolution Concurring With Camden Community Partnership To Award A Contract To **Environmental Resolutions**, **Inc** For Professional Services For Construction Of The River Birch Trail Project