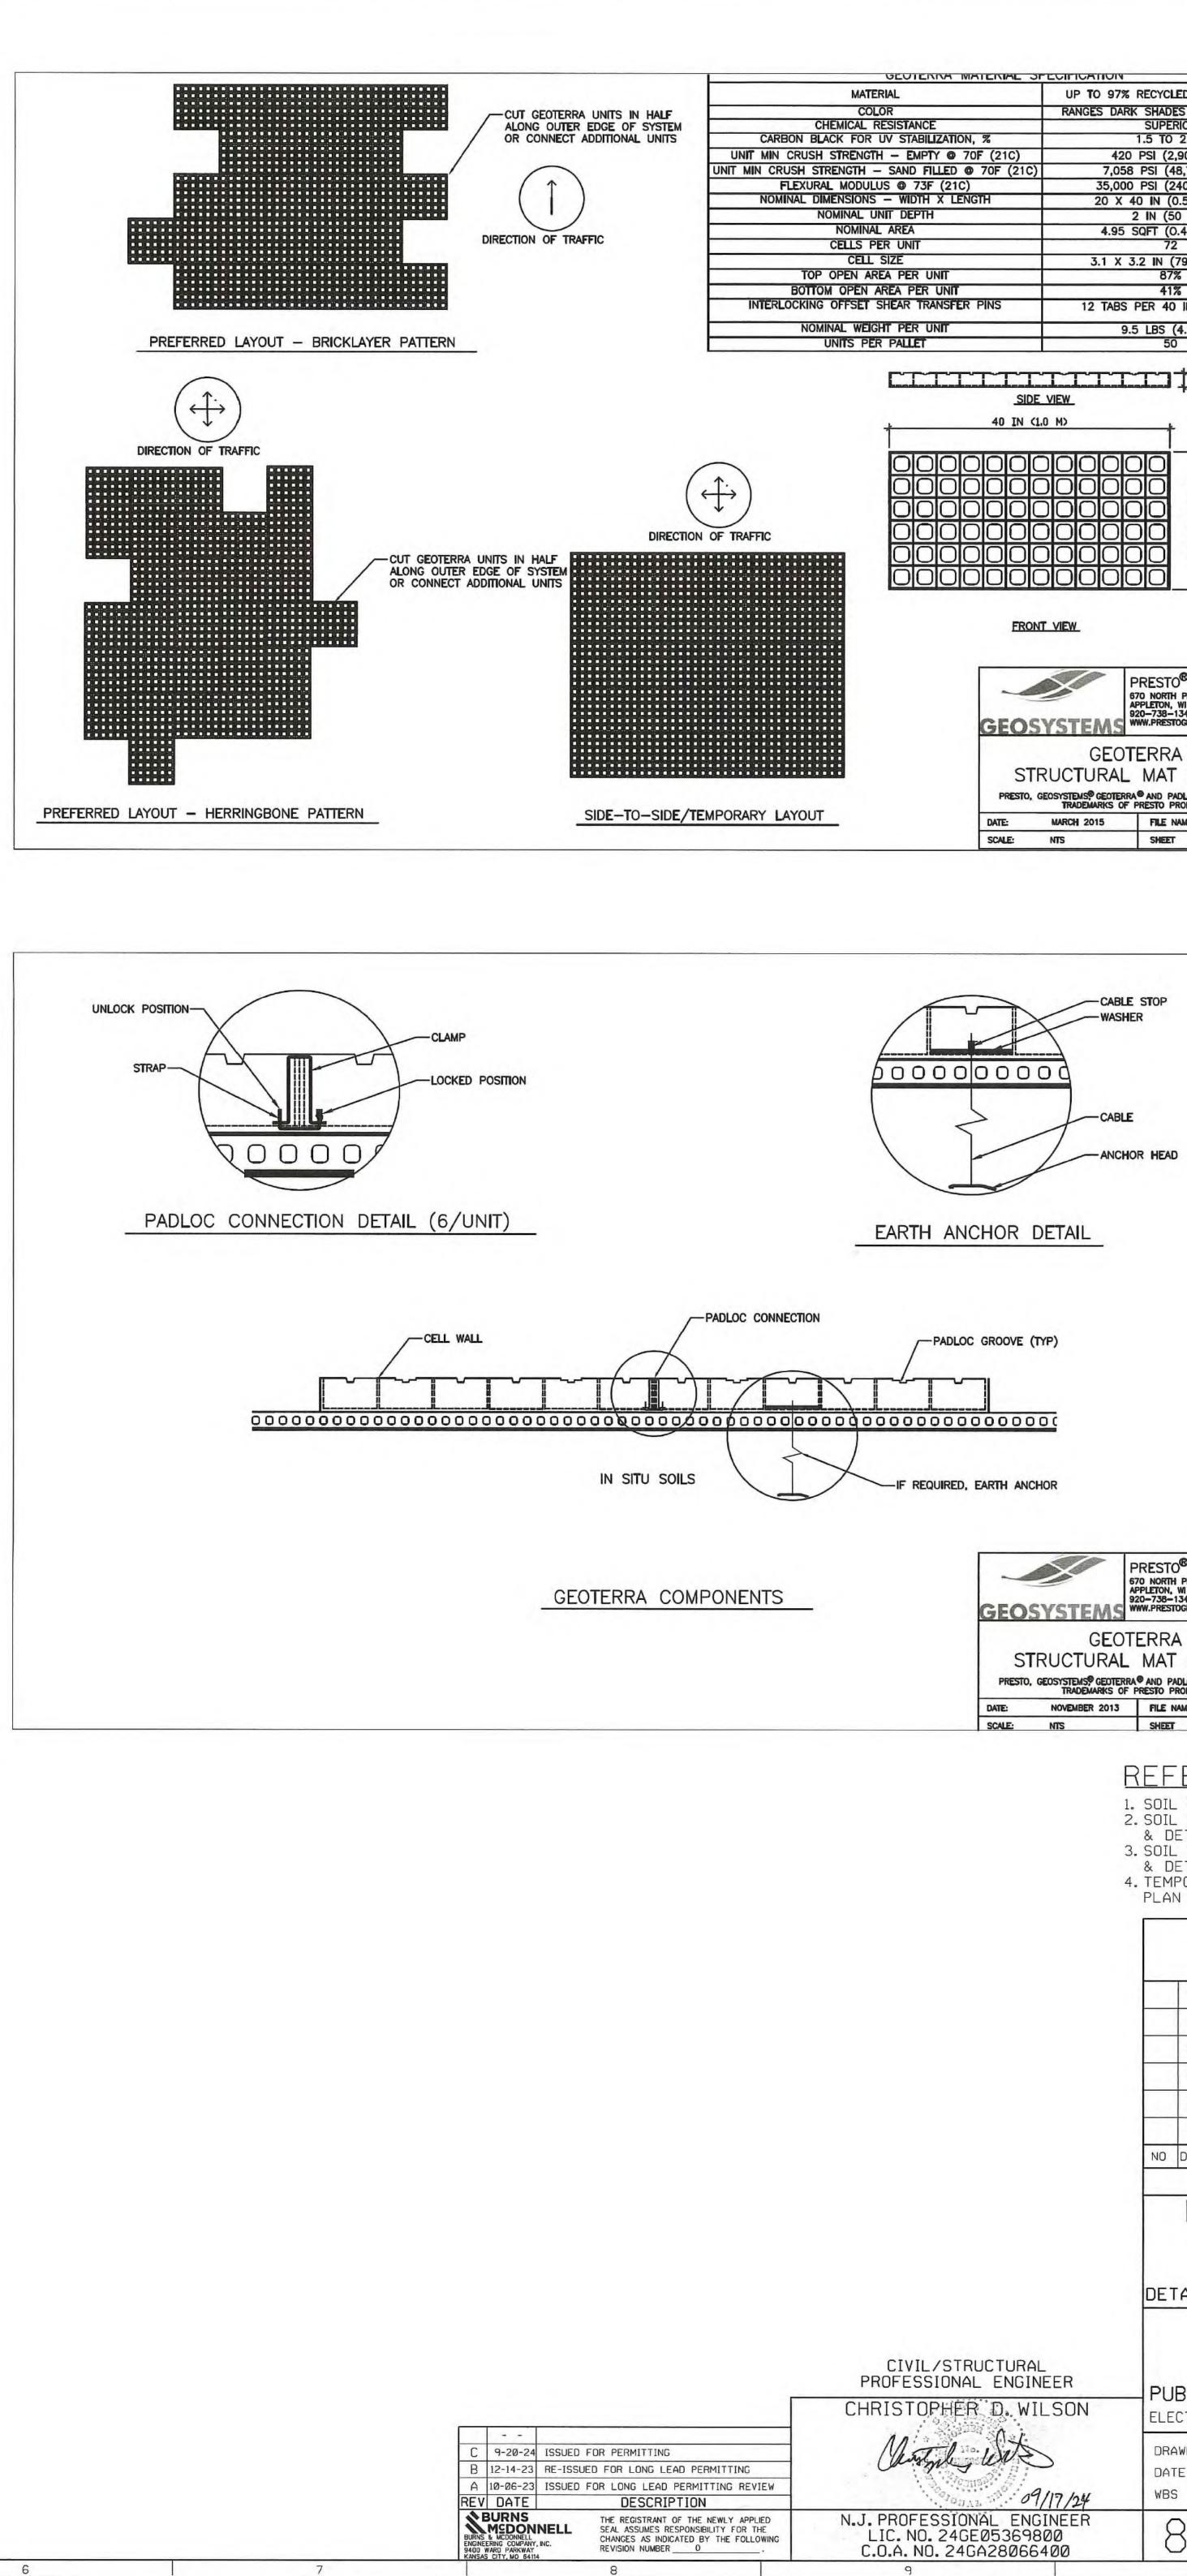

- Approximately 17,400 s.f. of matting over filter fabric and filled with gravel for the temporary storage of electrical equipment and materials
- Approximately 6,650 s.f. of gravel over filter fabric for the temporary construction trailers

| Drawing #      | Plan Description                                                               | Latest<br>Revision Date |
|----------------|--------------------------------------------------------------------------------|-------------------------|
| 804441A – 0Per | Temporary Electrical Plan and Trailer Plan                                     | 9/20/2024               |
| 804442A – 0Per | Laydown Area & Trailer Plan Details                                            | 9/20/2024               |
| 799487A – 0Per | Soil Erosion & Sediment Control Plan                                           | 9/20/2024               |
| 799488A - R0   | Soil Erosion & Sediment Control Notes & Details<br>Sheet 1 of 2 – Laydown Yard | 9/20/2024               |
| 799489A - R0   | Soil Erosion & Sediment Control Notes & Details<br>Sheet 2 of 2 – Laydown Yard | 9/20/2024               |