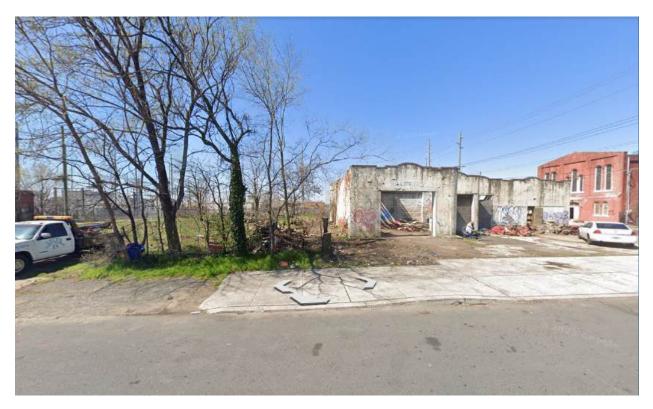

# **Project Background and Project Scope**

The subject parcels are owned by the City of Camden. The property is currently vacant with areas of maintained lawn, overgrown vegetation, a large collection of discarded tires and miscellaneous debris. PSE&G proposes to lease this property from the City for the temporary use as a construction laydown yard as no other area in close proximity of the PSE&G electrical substation is available. The proposed development of the property is as follows:

- 11. Fifteen (15) copies of the Zoning Permit Application;
- 12. Fifteen (15) copies of the Site Plan Application and Submission Item Package;
- 13. Fifteen (15) copies the Land Development Ordinance & Site Plan Checklist Compliance Statement;
- 14. Fifteen (15) copies of the Preliminary Site Plan Checklist;
- 15. Fifteen (15) copies of the Final Site Plan Checklist;
- 16. Fifteen (15) sets of color photographs of the property;
- 17. Fifteen (15) copies of a plan entitled "Temporary Laydown Site Plan," prepared by PSEG Services Corporation, Surveys and Mapping, dated September 20, 2024;
- 18. Fifteen (15) copies of a plan entitled "Boundary & Topographic Survey," prepared by PSEG Services Corporation, Surveys and Mapping, dated September 20, 2024;
- 19. Fifteen (15) copies of a plan entitled "Landscape Plan, Notes & Details," prepared by E2 Project Management, dated September 30, 2024;