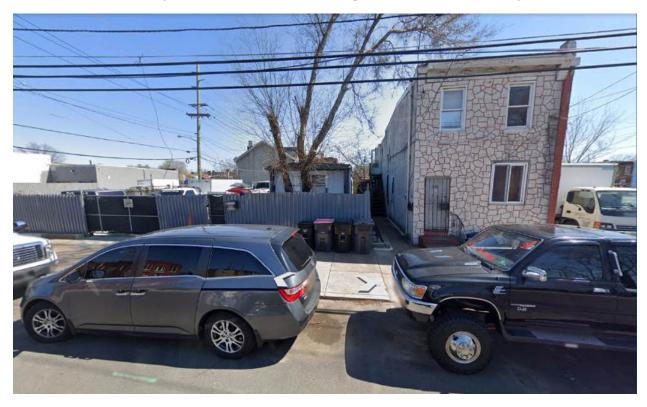

# **Project Background and Project Scope**

The subject parcels are owned by the City of Camden. The property is currently vacant with areas of maintained lawn, overgrown vegetation, a large collection of discarded tires and miscellaneous debris. PSE&G proposes to lease this property from the City for the temporary use as a construction laydown yard as no other area in close proximity of the PSE&G electrical substation is available. The proposed development of the property is as follows:

- 11. Fifteen (15) copies of the Zoning Permit Application;
- 12. Fifteen (15) copies of the Site Plan Application and Submission Item Package;
- 13. Fifteen (15) copies the Land Development Ordinance & Site Plan Checklist Compliance Statement;
- 14. Fifteen (15) copies of the Preliminary Site Plan Checklist;
- 15. Fifteen (15) copies of the Final Site Plan Checklist;
- 16. Fifteen (15) sets of color photographs of the property;
- 17. Fifteen (15) copies of a plan entitled "Temporary Laydown Site Plan," prepared by PSEG Services Corporation, Surveys and Mapping, dated September 20, 2024;
- 18. Fifteen (15) copies of a plan entitled "Boundary & Topographic Survey," prepared by PSEG Services Corporation, Surveys and Mapping, dated September 20, 2024;
- 19. Fifteen (15) copies of a plan entitled "Landscape Plan, Notes & Details," prepared by E2 Project Management, dated September 30, 2024;