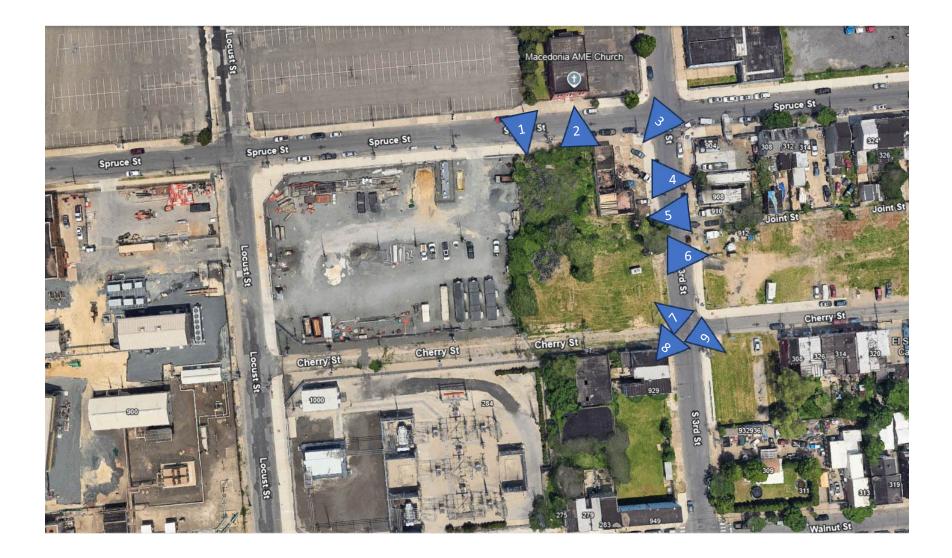

# **Project Background and Project Scope**

The subject parcels are owned by the City of Camden. The property is currently vacant with areas of maintained lawn, overgrown vegetation, a large collection of discarded tires and miscellaneous debris. PSE&G proposes to lease this property from the City for the temporary use as a construction laydown yard as no other area in close proximity of the PSE&G electrical substation is available. The proposed development of the property is as follows:

PSE&G respectfully requests waivers from the submission of an Environmental Impact Statement, a Traffic Impact Statement, a Visual Impact Statement and a Community Impact Statement. There are no environmentally sensitive areas on the property. PSE&G will be removing the mound of discarded tires and restoring the property as a more attractive park-like setting. There are no anticipated traffic impacts, nor an increase in residential population that will occur as a result of the project. Testimony can be provided at the hearing to address these topics. There will be no detriment to the public good and no impairment to the intent and purposes of the City's Master Plan or Redevelopment Plan.