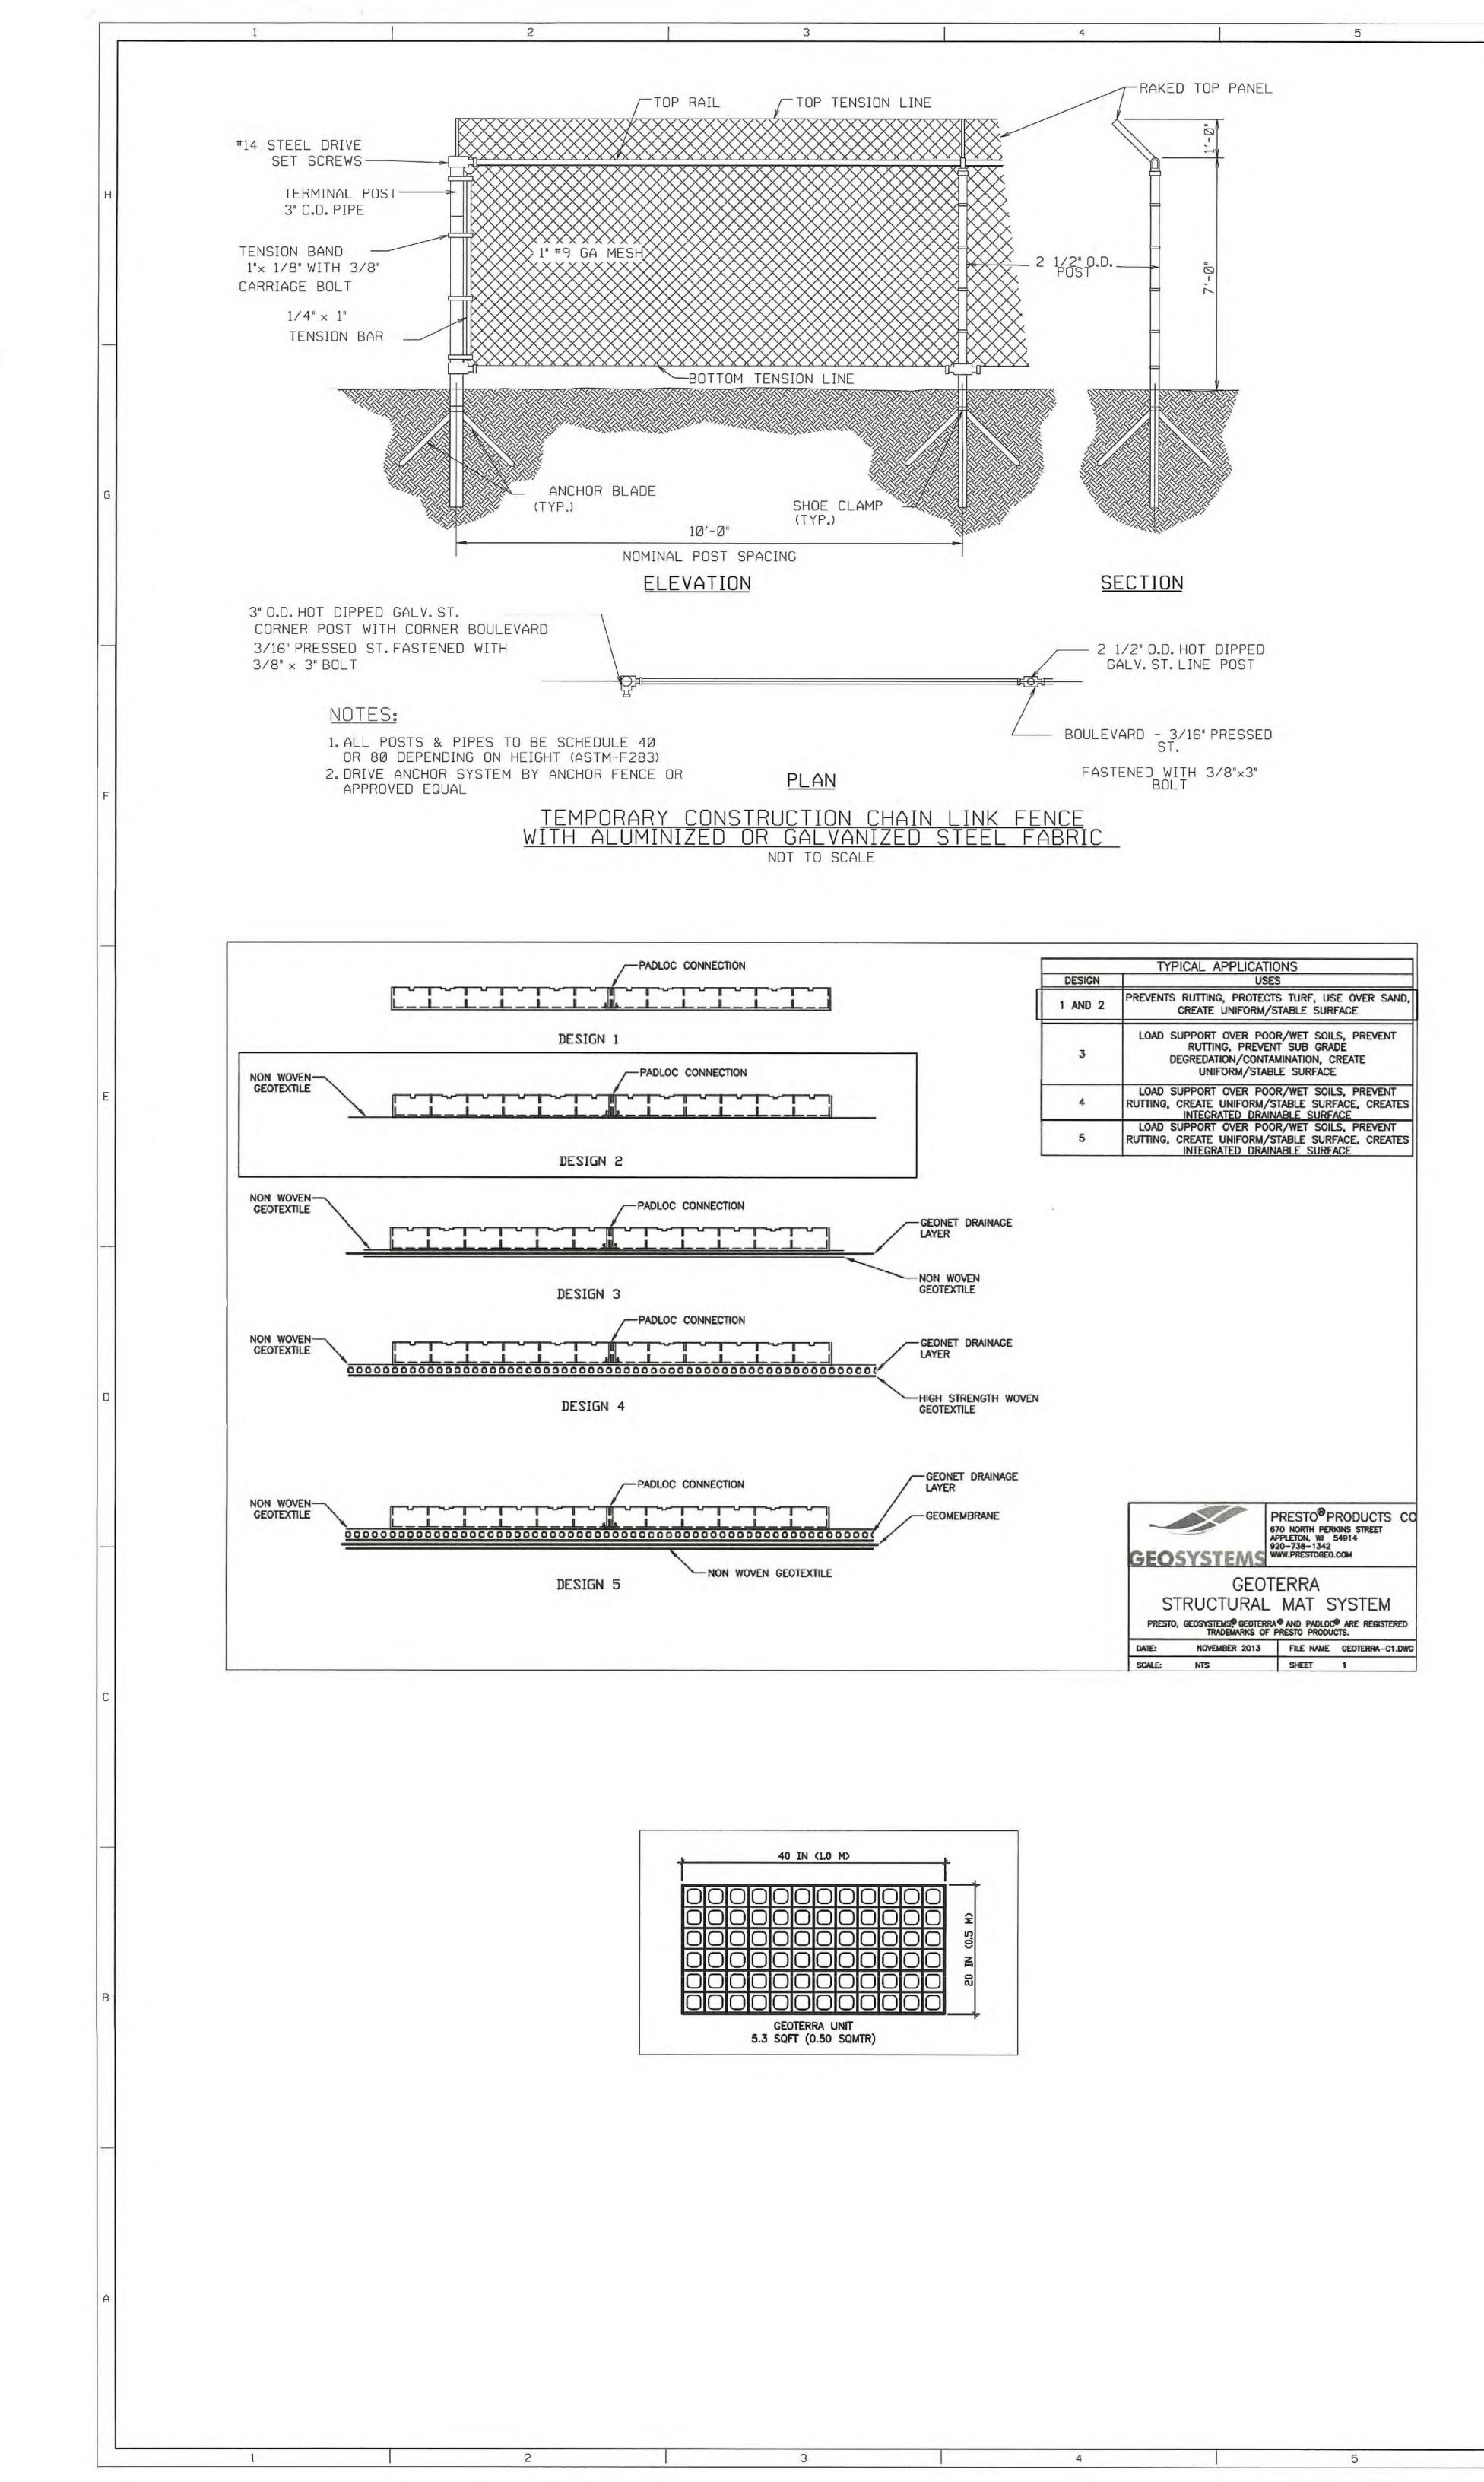

- Approximately 17,400 s.f. of matting over filter fabric and filled with gravel for the temporary storage of electrical equipment and materials
- Approximately 6,650 s.f. of gravel over filter fabric for the temporary construction trailers

| Drawing #      | Plan Description                                                               | Latest<br>Revision Date |
|----------------|--------------------------------------------------------------------------------|-------------------------|
| 804441A – 0Per | Temporary Electrical Plan and Trailer Plan                                     | 9/20/2024               |
| 804442A – 0Per | Laydown Area & Trailer Plan Details                                            | 9/20/2024               |
| 799487A – 0Per | Soil Erosion & Sediment Control Plan                                           | 9/20/2024               |
| 799488A - R0   | Soil Erosion & Sediment Control Notes & Details<br>Sheet 1 of 2 – Laydown Yard | 9/20/2024               |
| 799489A - R0   | Soil Erosion & Sediment Control Notes & Details<br>Sheet 2 of 2 – Laydown Yard | 9/20/2024               |