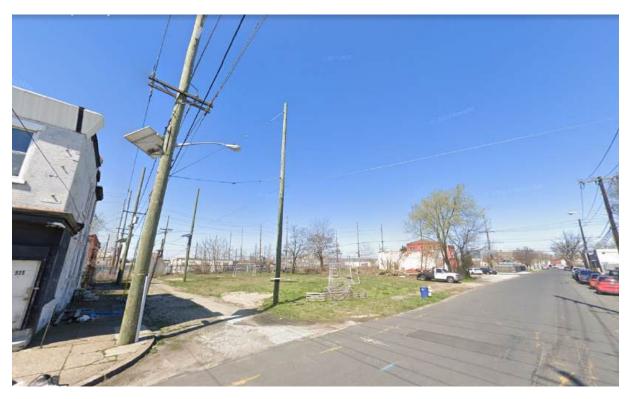

# **Project Background and Project Scope**

The subject parcels are owned by the City of Camden. The property is currently vacant with areas of maintained lawn, overgrown vegetation, a large collection of discarded tires and miscellaneous debris. PSE&G proposes to lease this property from the City for the temporary use as a construction laydown yard as no other area in close proximity of the PSE&G electrical substation is available. The proposed development of the property is as follows:

- One (1) 8' x 20' construction/contractor trailer
- One (1) 24' x 40' construction management trailer
- Three (3) 10' x 40' construction/contractor trailers
- Three (3) portable restrooms

During construction, the fence for the Breaker Station to the west will be removed to allow free access to the laydown area. The laydown area will be enclosed with temporary construction fence along Spruce Street, South Third Street and Cherry Street, with no direct access from the laydown area to these streets. Upon completion of construction of the new Breaker Station and upgrades to the existing Locust Street Substation, PSE&G will restore the property by topsoiling and seeding the whole site, along with relandscaping the property per the City's approval.