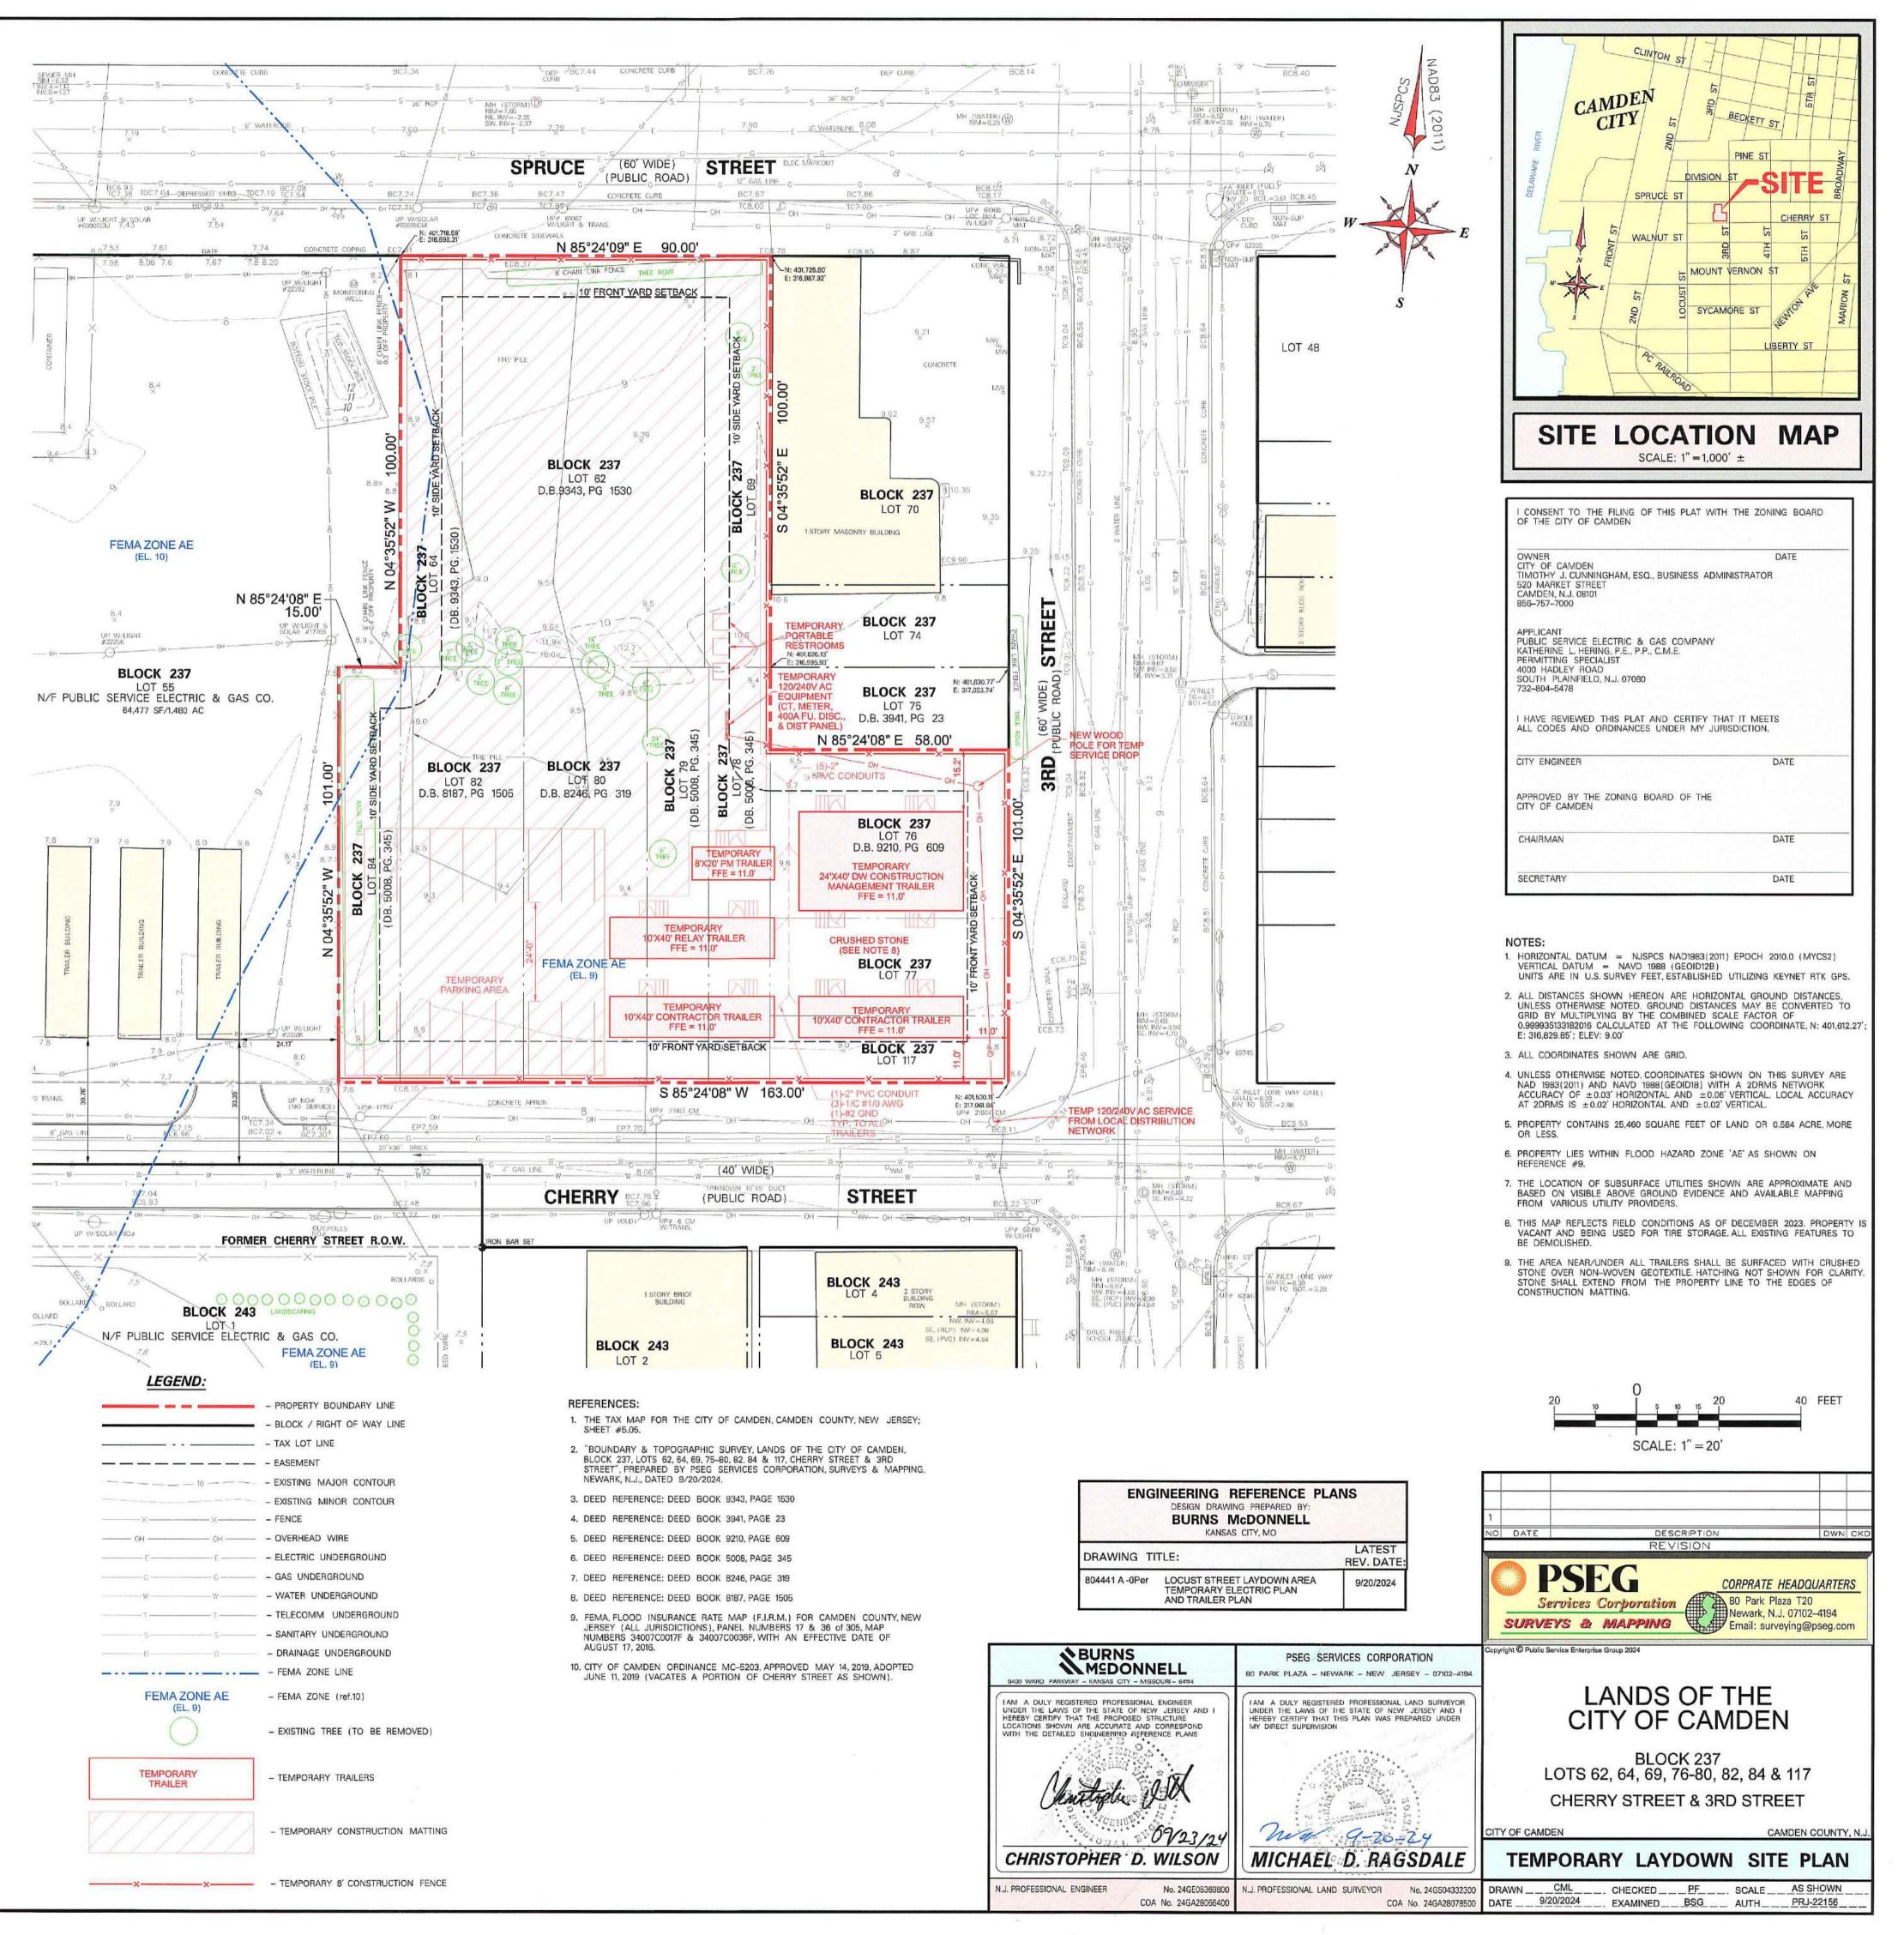

# **Project Background and Project Scope**

The subject parcels are owned by the City of Camden. The property is currently vacant with areas of maintained lawn, overgrown vegetation, a large collection of discarded tires and miscellaneous debris. PSE&G proposes to lease this property from the City for the temporary use as a construction laydown yard as no other area in close proximity of the PSE&G electrical substation is available. The proposed development of the property is as follows:

- Approximately 17,400 s.f. of matting over filter fabric and filled with gravel for the temporary storage of electrical equipment and materials
- Approximately 6,650 s.f. of gravel over filter fabric for the temporary construction trailers

- One (1) 8' x 20' construction/contractor trailer
- One (1) 24' x 40' construction management trailer
- Three (3) 10' x 40' construction/contractor trailers
- Three (3) portable restrooms

During construction, the fence for the Breaker Station to the west will be removed to allow free access to the laydown area. The laydown area will be enclosed with temporary construction fence along Spruce Street, South Third Street and Cherry Street, with no direct access from the laydown area to these streets. Upon completion of construction of the new Breaker Station and upgrades to the existing Locust Street Substation, PSE&G will restore the property by topsoiling and seeding the whole site, along with relandscaping the property per the City's approval.

PSE&G respectfully requests waivers from the submission of an Environmental Impact Statement, a Traffic Impact Statement, a Visual Impact Statement and a Community Impact Statement. There are no environmentally sensitive areas on the property. PSE&G will be removing the mound of discarded tires and restoring the property as a more attractive park-like setting. There are no anticipated traffic impacts, nor an increase in residential population that will occur as a result of the project. Testimony can be provided at the hearing to address these topics. There will be no detriment to the public good and no impairment to the intent and purposes of the City's Master Plan or Redevelopment Plan.

- 11. Fifteen (15) copies of the Zoning Permit Application;
- 12. Fifteen (15) copies of the Site Plan Application and Submission Item Package;
- 13. Fifteen (15) copies the Land Development Ordinance & Site Plan Checklist Compliance Statement;
- 14. Fifteen (15) copies of the Preliminary Site Plan Checklist;
- 15. Fifteen (15) copies of the Final Site Plan Checklist;
- 16. Fifteen (15) sets of color photographs of the property;
- 17. Fifteen (15) copies of a plan entitled "Temporary Laydown Site Plan," prepared by PSEG Services Corporation, Surveys and Mapping, dated September 20, 2024;
- 18. Fifteen (15) copies of a plan entitled "Boundary & Topographic Survey," prepared by PSEG Services Corporation, Surveys and Mapping, dated September 20, 2024;
- 19. Fifteen (15) copies of a plan entitled "Landscape Plan, Notes & Details," prepared by E2 Project Management, dated September 30, 2024;

| Drawing #      | Plan Description                                                               | Latest<br>Revision Date |
|----------------|--------------------------------------------------------------------------------|-------------------------|
| 804441A – 0Per | Temporary Electrical Plan and Trailer Plan                                     | 9/20/2024               |
| 804442A – 0Per | Laydown Area & Trailer Plan Details                                            | 9/20/2024               |
| 799487A – 0Per | Soil Erosion & Sediment Control Plan                                           | 9/20/2024               |
| 799488A - R0   | Soil Erosion & Sediment Control Notes & Details<br>Sheet 1 of 2 – Laydown Yard | 9/20/2024               |
| 799489A - R0   | Soil Erosion & Sediment Control Notes & Details<br>Sheet 2 of 2 – Laydown Yard | 9/20/2024               |