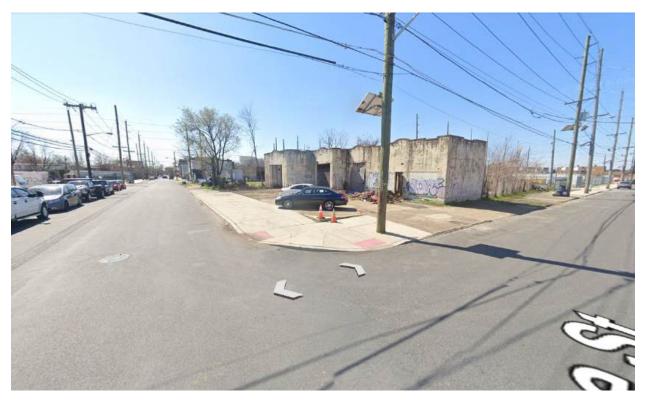

# **Project Background and Project Scope**

The subject parcels are owned by the City of Camden. The property is currently vacant with areas of maintained lawn, overgrown vegetation, a large collection of discarded tires and miscellaneous debris. PSE&G proposes to lease this property from the City for the temporary use as a construction laydown yard as no other area in close proximity of the PSE&G electrical substation is available. The proposed development of the property is as follows:

- 11. Fifteen (15) copies of the Zoning Permit Application;
- 12. Fifteen (15) copies of the Site Plan Application and Submission Item Package;
- 13. Fifteen (15) copies the Land Development Ordinance & Site Plan Checklist Compliance Statement;
- 14. Fifteen (15) copies of the Preliminary Site Plan Checklist;
- 15. Fifteen (15) copies of the Final Site Plan Checklist;
- 16. Fifteen (15) sets of color photographs of the property;
- 17. Fifteen (15) copies of a plan entitled "Temporary Laydown Site Plan," prepared by PSEG Services Corporation, Surveys and Mapping, dated September 20, 2024;
- 18. Fifteen (15) copies of a plan entitled "Boundary & Topographic Survey," prepared by PSEG Services Corporation, Surveys and Mapping, dated September 20, 2024;
- 19. Fifteen (15) copies of a plan entitled "Landscape Plan, Notes & Details," prepared by E2 Project Management, dated September 30, 2024;