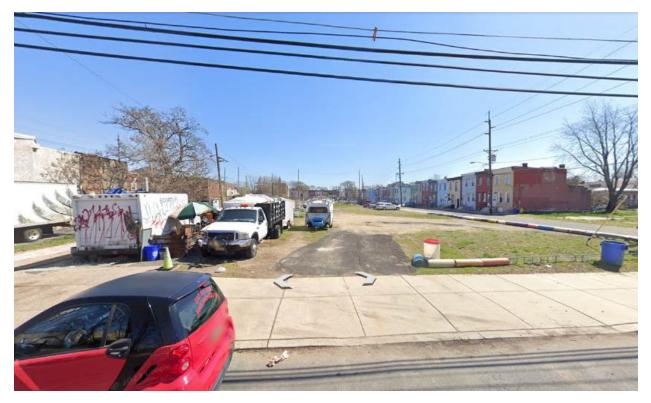

# **Project Background and Project Scope**

The subject parcels are owned by the City of Camden. The property is currently vacant with areas of maintained lawn, overgrown vegetation, a large collection of discarded tires and miscellaneous debris. PSE&G proposes to lease this property from the City for the temporary use as a construction laydown yard as no other area in close proximity of the PSE&G electrical substation is available. The proposed development of the property is as follows:

- 11. Fifteen (15) copies of the Zoning Permit Application;
- 12. Fifteen (15) copies of the Site Plan Application and Submission Item Package;
- 13. Fifteen (15) copies the Land Development Ordinance & Site Plan Checklist Compliance Statement;
- 14. Fifteen (15) copies of the Preliminary Site Plan Checklist;
- 15. Fifteen (15) copies of the Final Site Plan Checklist;
- 16. Fifteen (15) sets of color photographs of the property;
- 17. Fifteen (15) copies of a plan entitled "Temporary Laydown Site Plan," prepared by PSEG Services Corporation, Surveys and Mapping, dated September 20, 2024;
- 18. Fifteen (15) copies of a plan entitled "Boundary & Topographic Survey," prepared by PSEG Services Corporation, Surveys and Mapping, dated September 20, 2024;
- 19. Fifteen (15) copies of a plan entitled "Landscape Plan, Notes & Details," prepared by E2 Project Management, dated September 30, 2024;