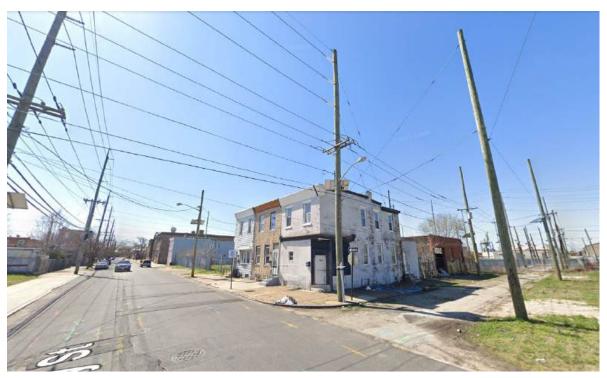

# **Project Background and Project Scope**

The subject parcels are owned by the City of Camden. The property is currently vacant with areas of maintained lawn, overgrown vegetation, a large collection of discarded tires and miscellaneous debris. PSE&G proposes to lease this property from the City for the temporary use as a construction laydown yard as no other area in close proximity of the PSE&G electrical substation is available. The proposed development of the property is as follows:

- One (1) 8' x 20' construction/contractor trailer
- One (1) 24' x 40' construction management trailer
- Three (3) 10' x 40' construction/contractor trailers
- Three (3) portable restrooms

During construction, the fence for the Breaker Station to the west will be removed to allow free access to the laydown area. The laydown area will be enclosed with temporary construction fence along Spruce Street, South Third Street and Cherry Street, with no direct access from the laydown area to these streets. Upon completion of construction of the new Breaker Station and upgrades to the existing Locust Street Substation, PSE&G will restore the property by topsoiling and seeding the whole site, along with relandscaping the property per the City's approval.