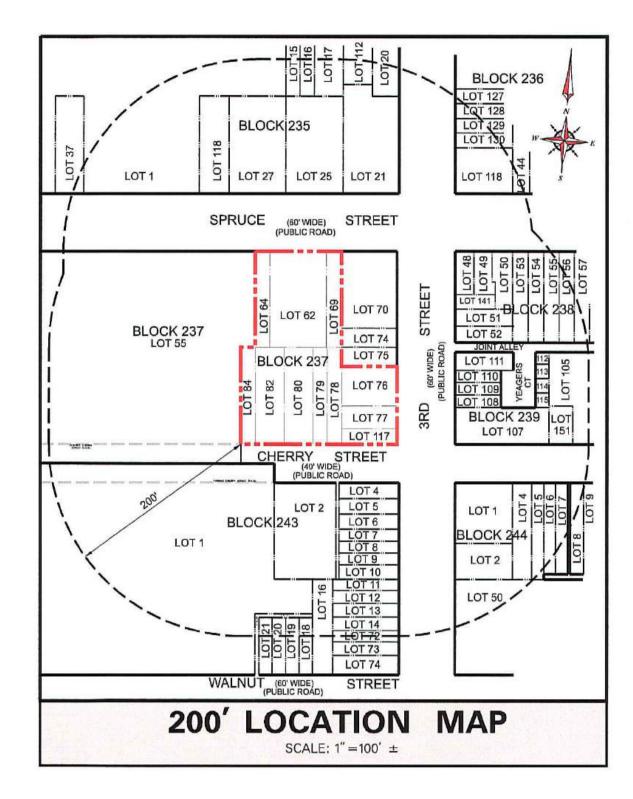

# RE: PUBLIC SERVICE ELECTRIC AND GAS COMPANY (PSE&G) PSE&G TEMPORARY CONSTRUCTION LAYDOWN AREA FOR LOCUST STREET **BREAKER STATION & SUBSTATION - PRELIMINARY & FINAL SITE PLAN APPLICATION** 260-266 Spruce Street; Block 237, Lot 62 258 SPRUCE STREET; BLOCK 237, LOT 64 268 SPRUCE STREET; BLOCK 237, LOT 69 915-917 Spruce Street; Block 237, Lot 76 919 SOUTH 3<sup>RD</sup> STREET; BLOCK 237, LOT 77 267 CHERRY STREET; BLOCK 237, LOT 78 265 CHERRY STREET; BLOCK 237, LOT 79 263 CHERRY STREET; BLOCK 237, LOT 80 259-261 CHERRY STREET; BLOCK 237, LOT 82 257 CHERRY STREET: BLOCK 237, LOT 84 923 SOUTH 3<sup>RD</sup> STREET; BLOCK 237, LOT 117 CITY OF CAMDEN, CAMDEN COUNTY, NEW JERSEY

# **Project Background and Project Scope**

The subject parcels are owned by the City of Camden. The property is currently vacant with areas of maintained lawn, overgrown vegetation, a large collection of discarded tires and miscellaneous debris. PSE&G proposes to lease this property from the City for the temporary use as a construction laydown yard as no other area in close proximity of the PSE&G electrical substation is available. The proposed development of the property is as follows: