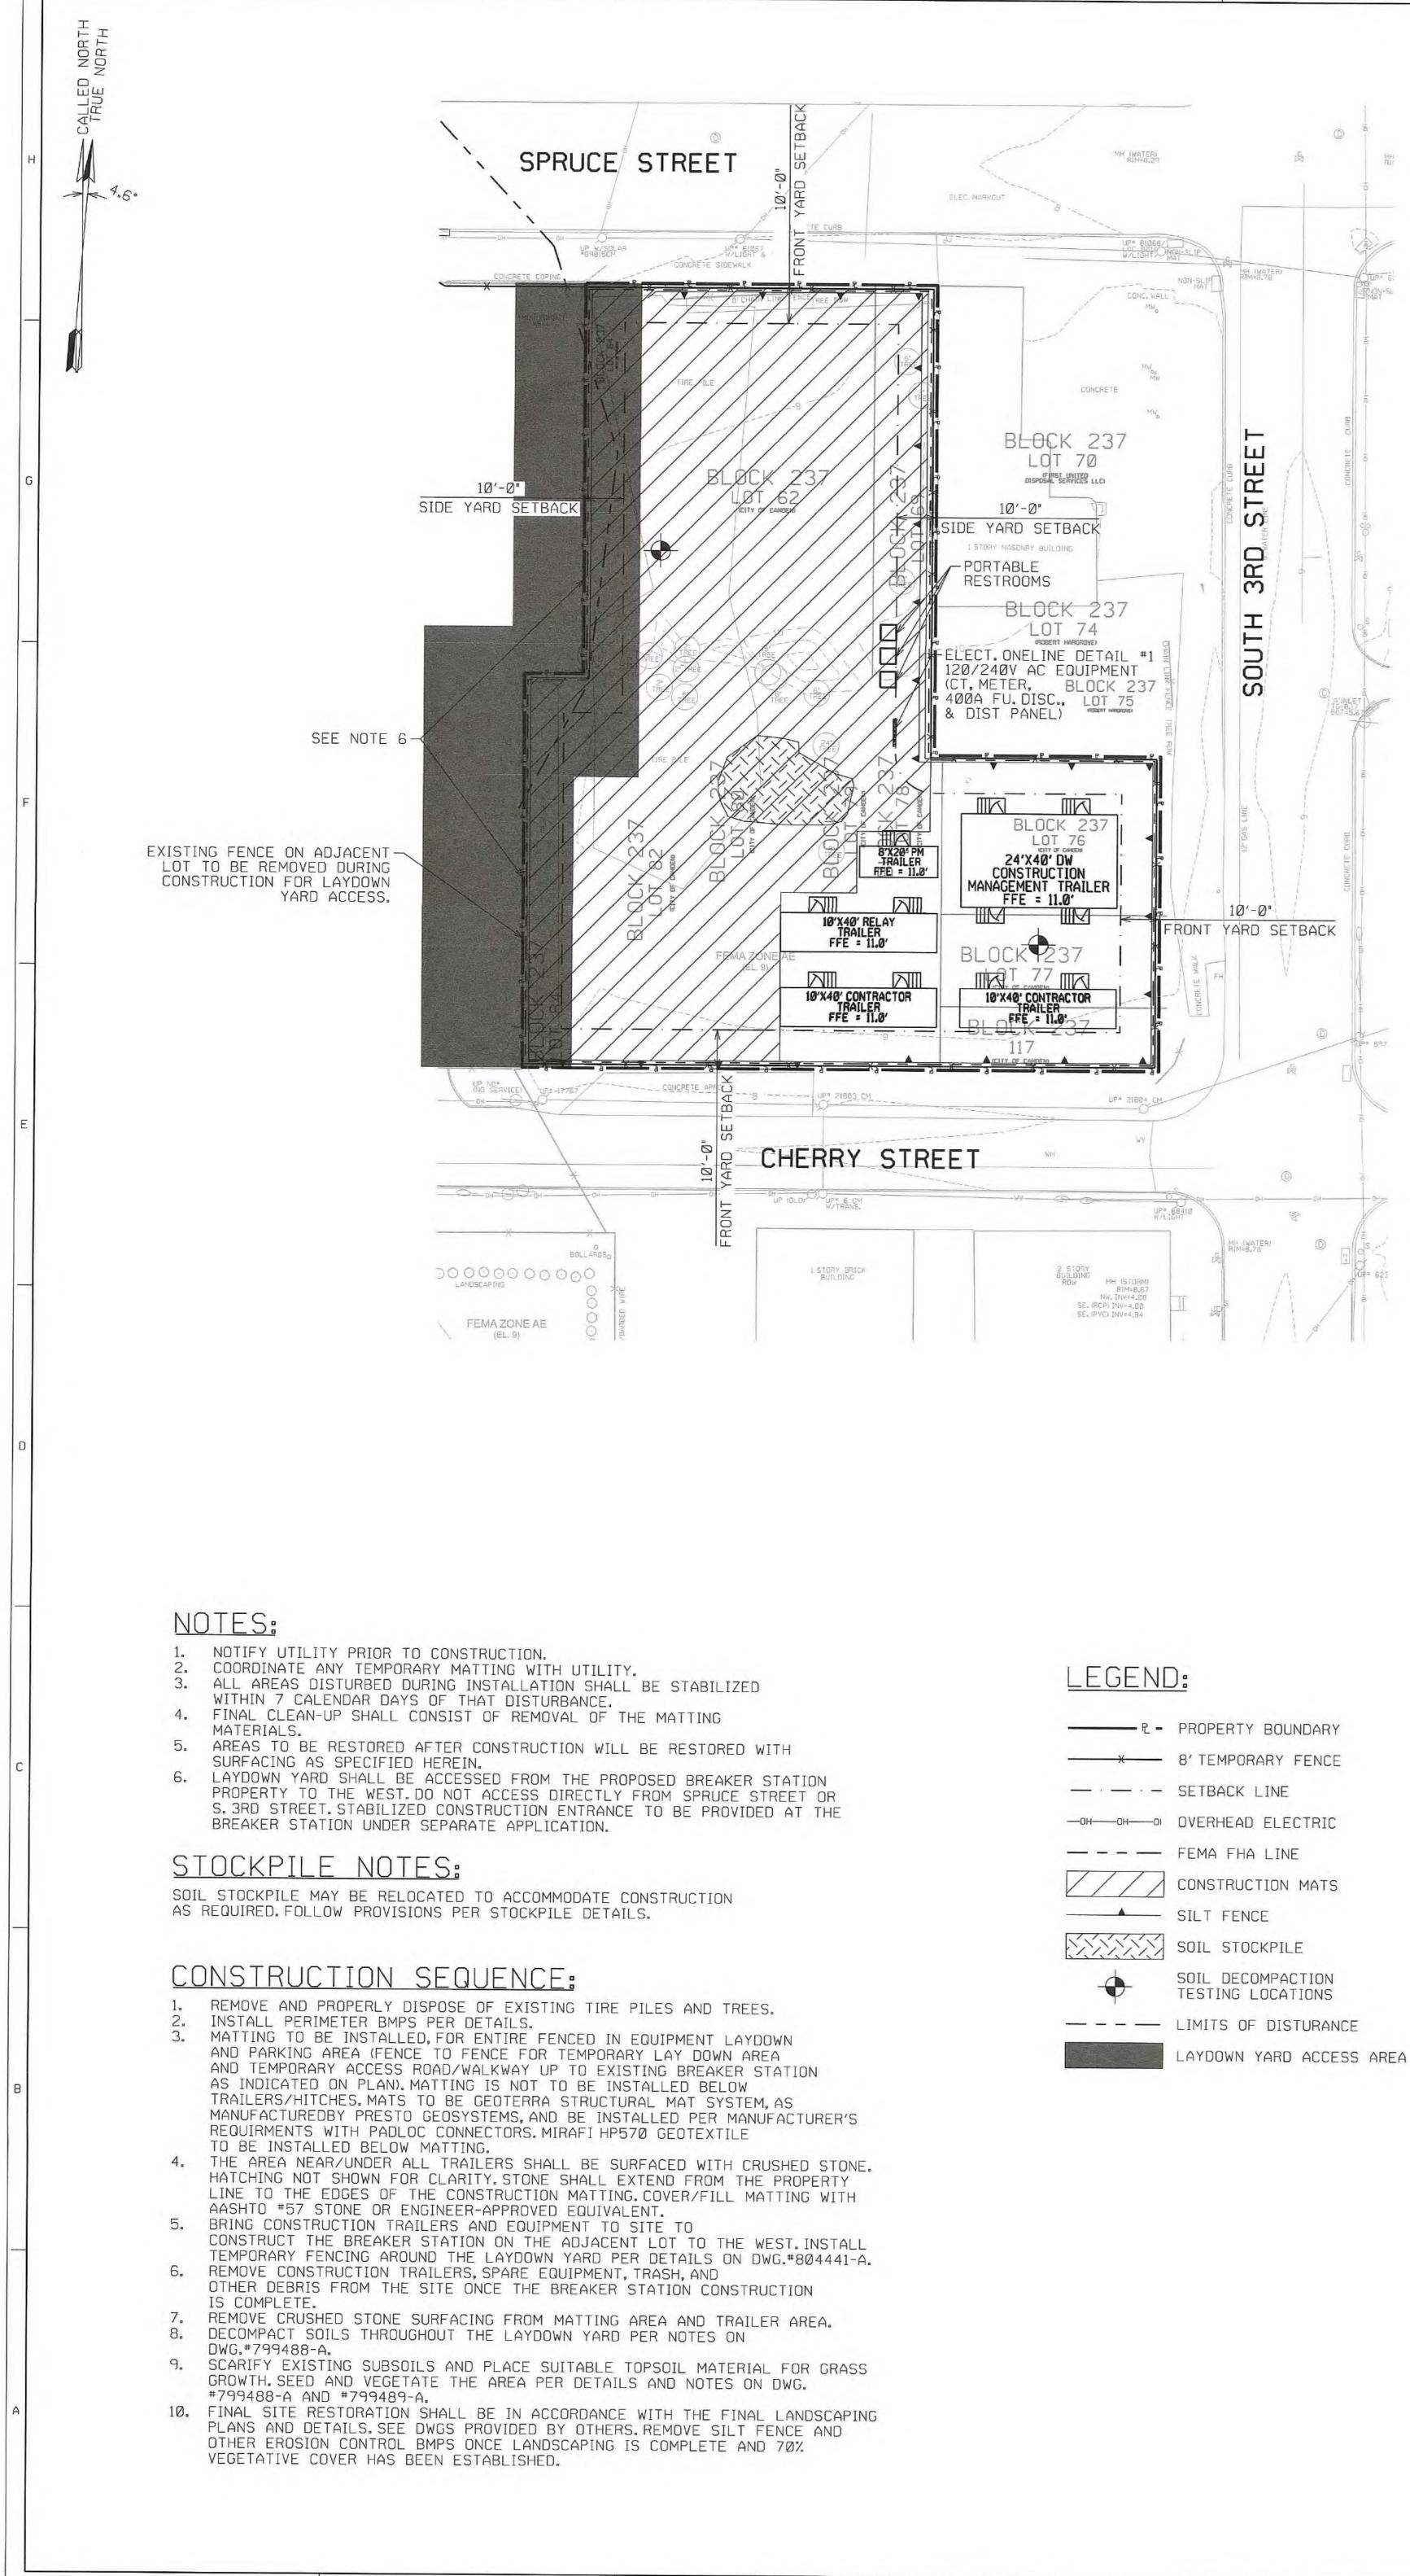

# **Project Background and Project Scope**

The subject parcels are owned by the City of Camden. The property is currently vacant with areas of maintained lawn, overgrown vegetation, a large collection of discarded tires and miscellaneous debris. PSE&G proposes to lease this property from the City for the temporary use as a construction laydown yard as no other area in close proximity of the PSE&G electrical substation is available. The proposed development of the property is as follows:

- Approximately 17,400 s.f. of matting over filter fabric and filled with gravel for the temporary storage of electrical equipment and materials
- Approximately 6,650 s.f. of gravel over filter fabric for the temporary construction trailers

- One (1) 8' x 20' construction/contractor trailer
- One (1) 24' x 40' construction management trailer
- Three (3) 10' x 40' construction/contractor trailers
- Three (3) portable restrooms

During construction, the fence for the Breaker Station to the west will be removed to allow free access to the laydown area. The laydown area will be enclosed with temporary construction fence along Spruce Street, South Third Street and Cherry Street, with no direct access from the laydown area to these streets. Upon completion of construction of the new Breaker Station and upgrades to the existing Locust Street Substation, PSE&G will restore the property by topsoiling and seeding the whole site, along with relandscaping the property per the City's approval.

PSE&G respectfully requests waivers from the submission of an Environmental Impact Statement, a Traffic Impact Statement, a Visual Impact Statement and a Community Impact Statement. There are no environmentally sensitive areas on the property. PSE&G will be removing the mound of discarded tires and restoring the property as a more attractive park-like setting. There are no anticipated traffic impacts, nor an increase in residential population that will occur as a result of the project. Testimony can be provided at the hearing to address these topics. There will be no detriment to the public good and no impairment to the intent and purposes of the City's Master Plan or Redevelopment Plan.