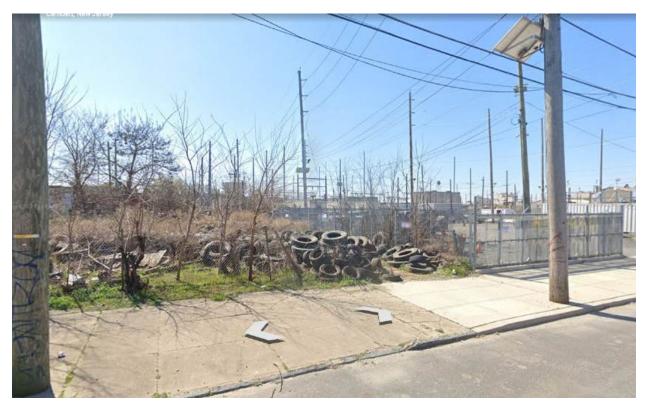

# **Project Background and Project Scope**

The subject parcels are owned by the City of Camden. The property is currently vacant with areas of maintained lawn, overgrown vegetation, a large collection of discarded tires and miscellaneous debris. PSE&G proposes to lease this property from the City for the temporary use as a construction laydown yard as no other area in close proximity of the PSE&G electrical substation is available. The proposed development of the property is as follows:

PSE&G respectfully requests waivers from the submission of an Environmental Impact Statement, a Traffic Impact Statement, a Visual Impact Statement and a Community Impact Statement. There are no environmentally sensitive areas on the property. PSE&G will be removing the mound of discarded tires and restoring the property as a more attractive park-like setting. There are no anticipated traffic impacts, nor an increase in residential population that will occur as a result of the project. Testimony can be provided at the hearing to address these topics. There will be no detriment to the public good and no impairment to the intent and purposes of the City's Master Plan or Redevelopment Plan.