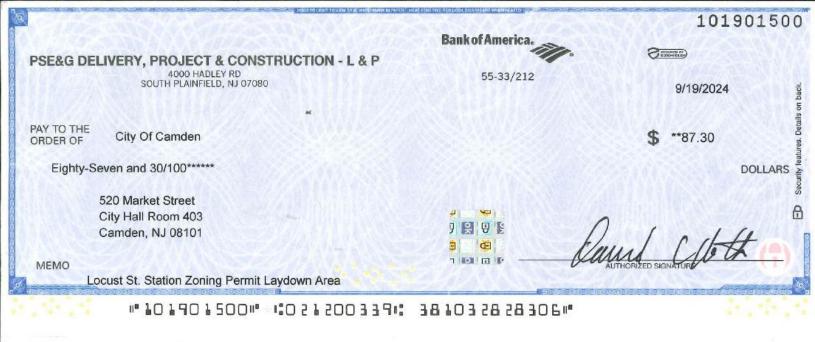

- 1. PSE&G check #101901501, dated September 19, 2024 in the amount of **\$803.40** for the Preliminary Site Plan Application Fee;
- 2. PSE&G check #101901499, dated September 19, 2024 in the amount of **\$334.18** for the Final Site Plan Application Fee;
- 3. PSE&G check #4000493409, dated September 20, 2024 in the amount of **\$2,408.82** for the Preliminary Site Plan Engineering Review Escrow Fee;
- 4. PSE&G check #4000493408, dated September 20, 2024 in the amount of **\$1,204.41** for the Final Site Plan Engineering Review Escrow Fee;
- 5. PSE&G check #101901500, dated September 19, 2024 in the amount of **\$87.30** for the Zoning Permit Application;
- 6. One (1) signed W9 Form;
- 7. One (1) copy of Proof of Taxes and Water & Sewer paid, signed by the City Tax Collector, dated October 1, 2024;
- 8. One (1) completed Escrow Agreement;
- 9. One (1) copy of the certified list of property owners within 200 feet, dated June 14, 2024
- 10. One (1) copy of deeds for the City's property;

"4000493409" 103110022512079950016490"

PSE&G DELIVERY, PROJECT & CONSTRUCTION - L & P

101901500

PSE&G DELIVERY, PROJECT & CONSTRUCTION - L & P

101901500