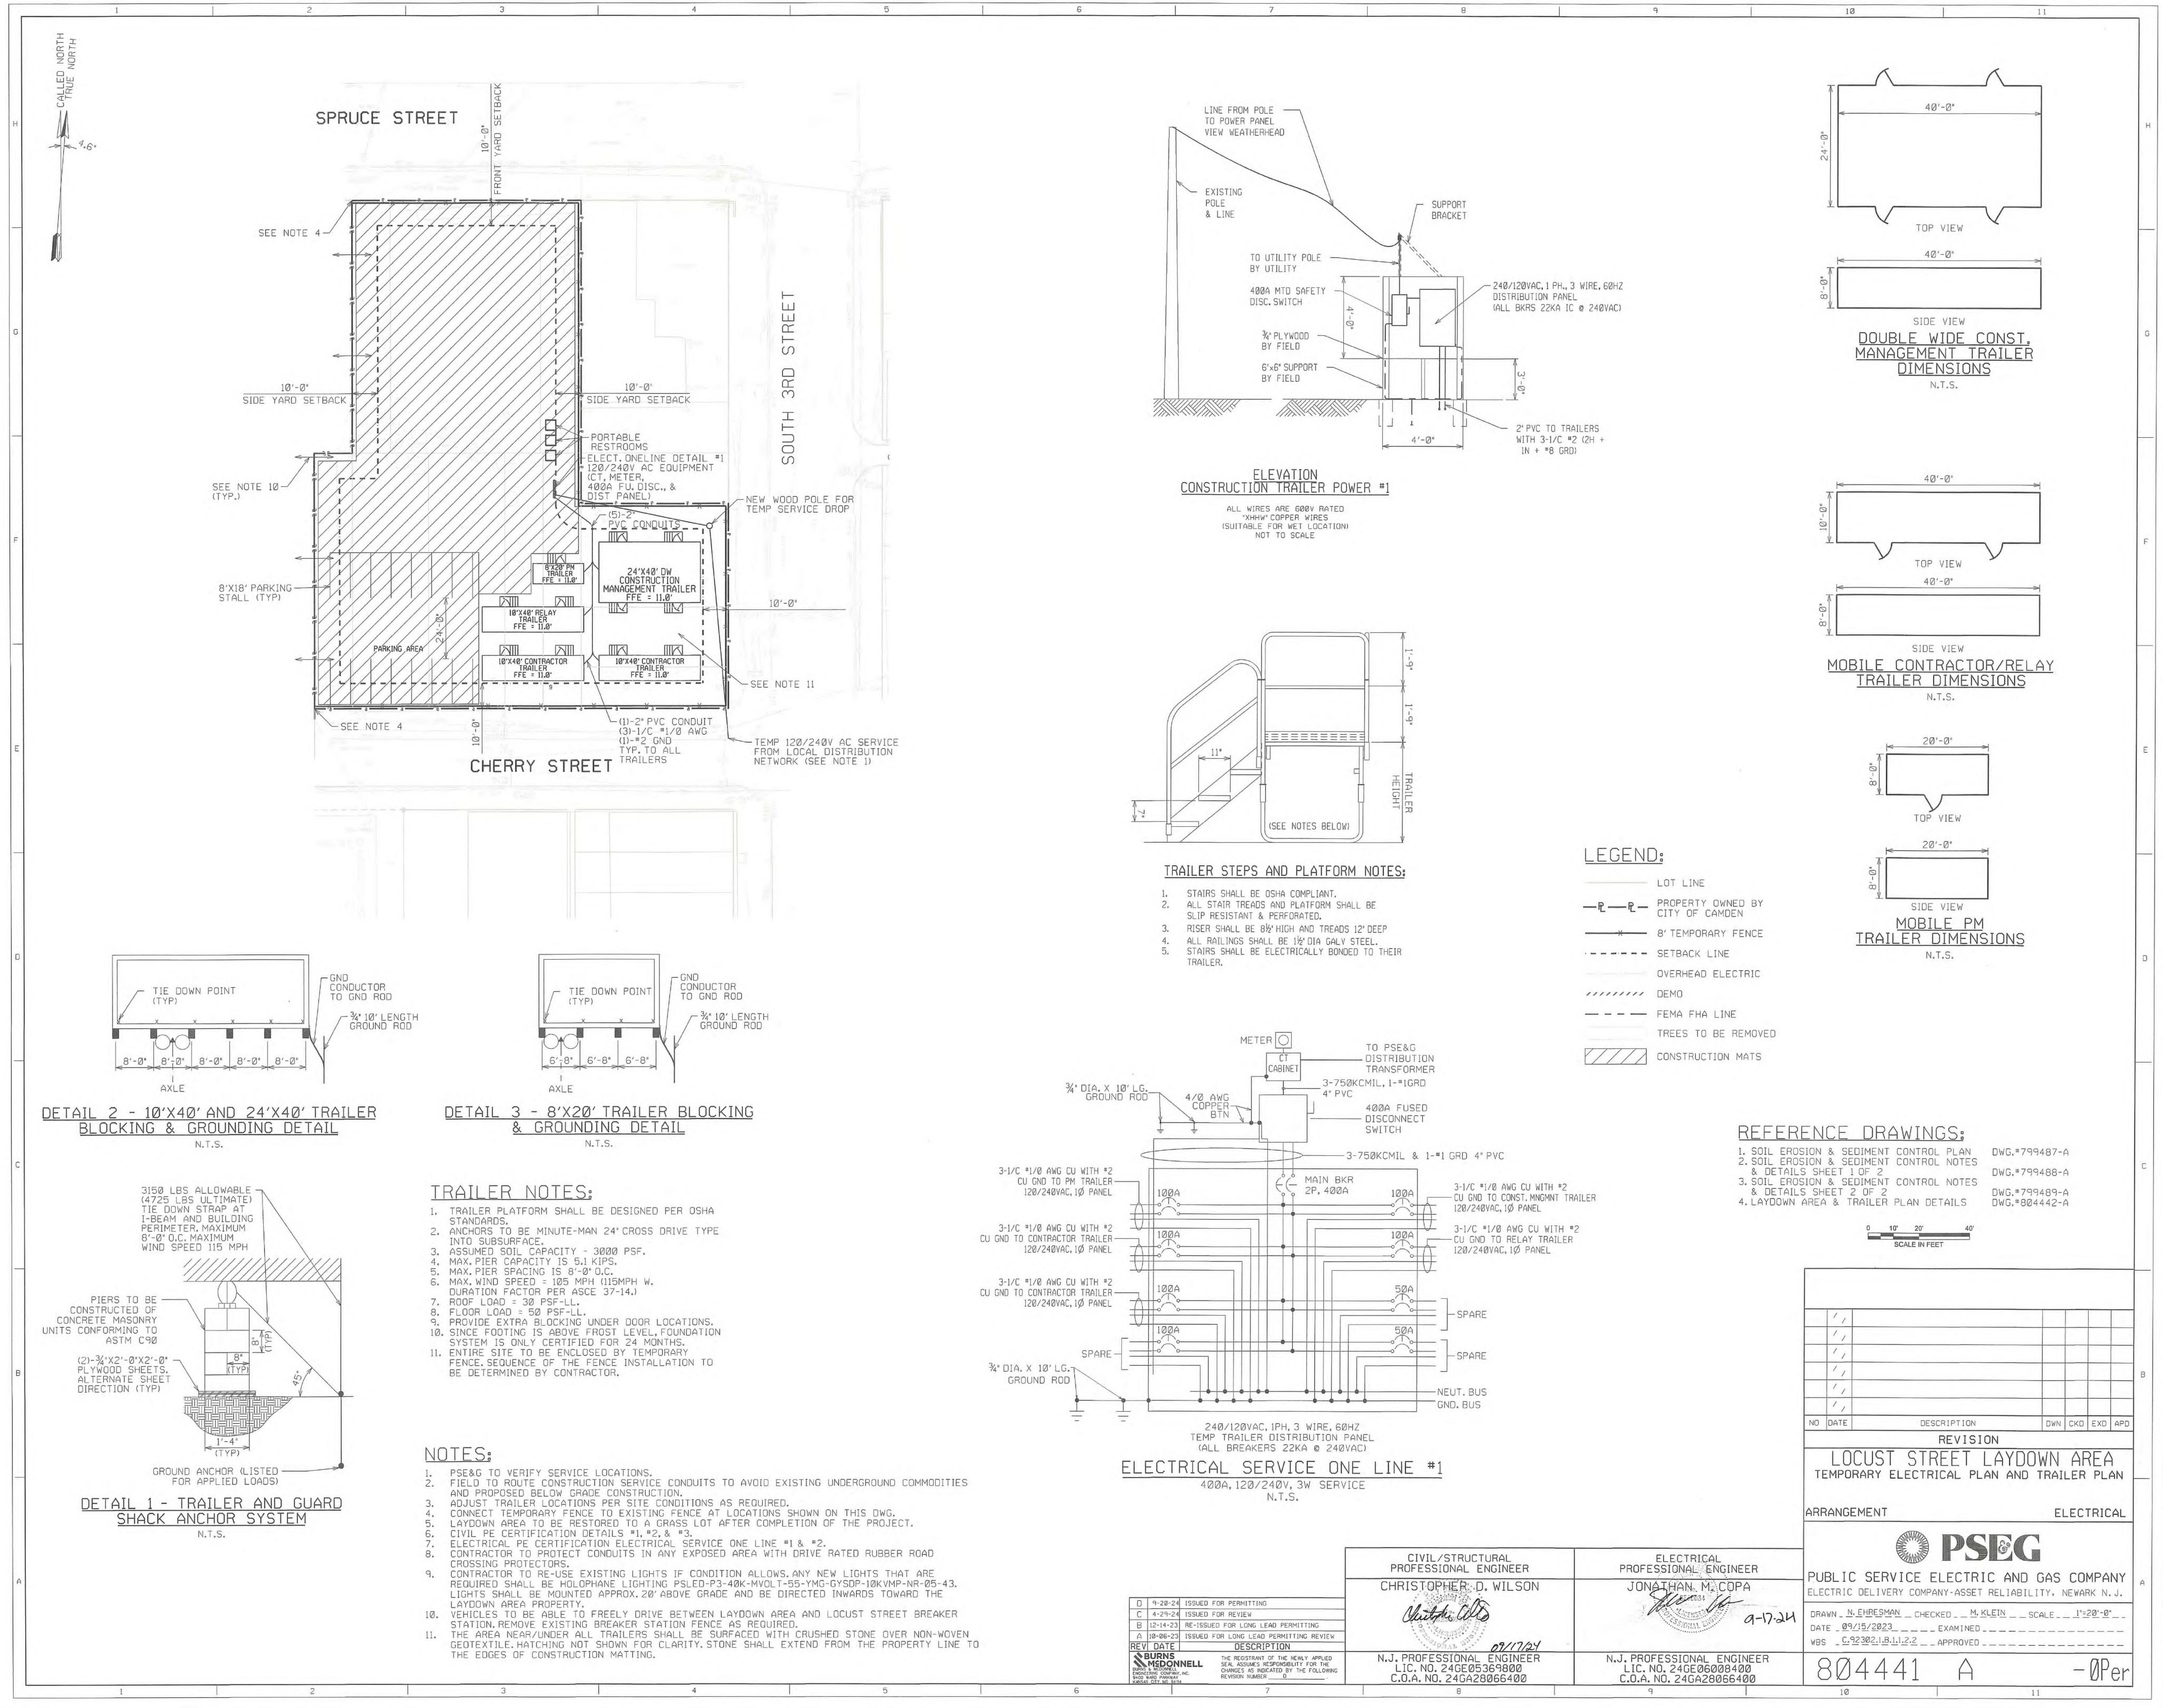

- Approximately 17,400 s.f. of matting over filter fabric and filled with gravel for the temporary storage of electrical equipment and materials
- Approximately 6,650 s.f. of gravel over filter fabric for the temporary construction trailers

- One (1) 8' x 20' construction/contractor trailer
- One (1) 24' x 40' construction management trailer
- Three (3) 10' x 40' construction/contractor trailers
- Three (3) portable restrooms

During construction, the fence for the Breaker Station to the west will be removed to allow free access to the laydown area. The laydown area will be enclosed with temporary construction fence along Spruce Street, South Third Street and Cherry Street, with no direct access from the laydown area to these streets. Upon completion of construction of the new Breaker Station and upgrades to the existing Locust Street Substation, PSE&G will restore the property by topsoiling and seeding the whole site, along with relandscaping the property per the City's approval.

| Drawing #      | Plan Description                                                               | Latest<br>Revision Date |
|----------------|--------------------------------------------------------------------------------|-------------------------|
| 804441A – 0Per | Temporary Electrical Plan and Trailer Plan                                     | 9/20/2024               |
| 804442A – 0Per | Laydown Area & Trailer Plan Details                                            | 9/20/2024               |
| 799487A – 0Per | Soil Erosion & Sediment Control Plan                                           | 9/20/2024               |
| 799488A - R0   | Soil Erosion & Sediment Control Notes & Details<br>Sheet 1 of 2 – Laydown Yard | 9/20/2024               |
| 799489A - R0   | Soil Erosion & Sediment Control Notes & Details<br>Sheet 2 of 2 – Laydown Yard | 9/20/2024               |