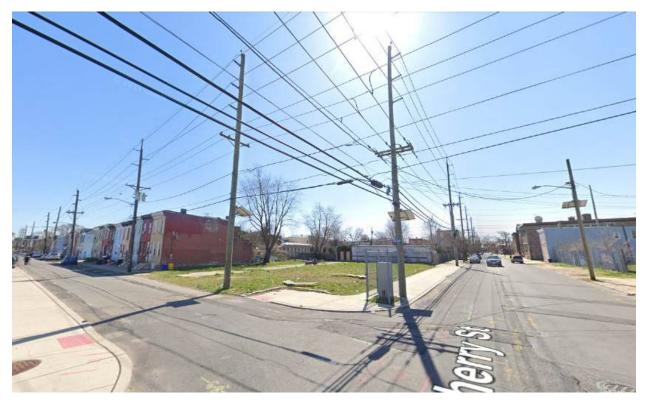

# **Project Background and Project Scope**

The subject parcels are owned by the City of Camden. The property is currently vacant with areas of maintained lawn, overgrown vegetation, a large collection of discarded tires and miscellaneous debris. PSE&G proposes to lease this property from the City for the temporary use as a construction laydown yard as no other area in close proximity of the PSE&G electrical substation is available. The proposed development of the property is as follows:

- One (1) 8' x 20' construction/contractor trailer
- One (1) 24' x 40' construction management trailer
- Three (3) 10' x 40' construction/contractor trailers
- Three (3) portable restrooms

During construction, the fence for the Breaker Station to the west will be removed to allow free access to the laydown area. The laydown area will be enclosed with temporary construction fence along Spruce Street, South Third Street and Cherry Street, with no direct access from the laydown area to these streets. Upon completion of construction of the new Breaker Station and upgrades to the existing Locust Street Substation, PSE&G will restore the property by topsoiling and seeding the whole site, along with relandscaping the property per the City's approval.