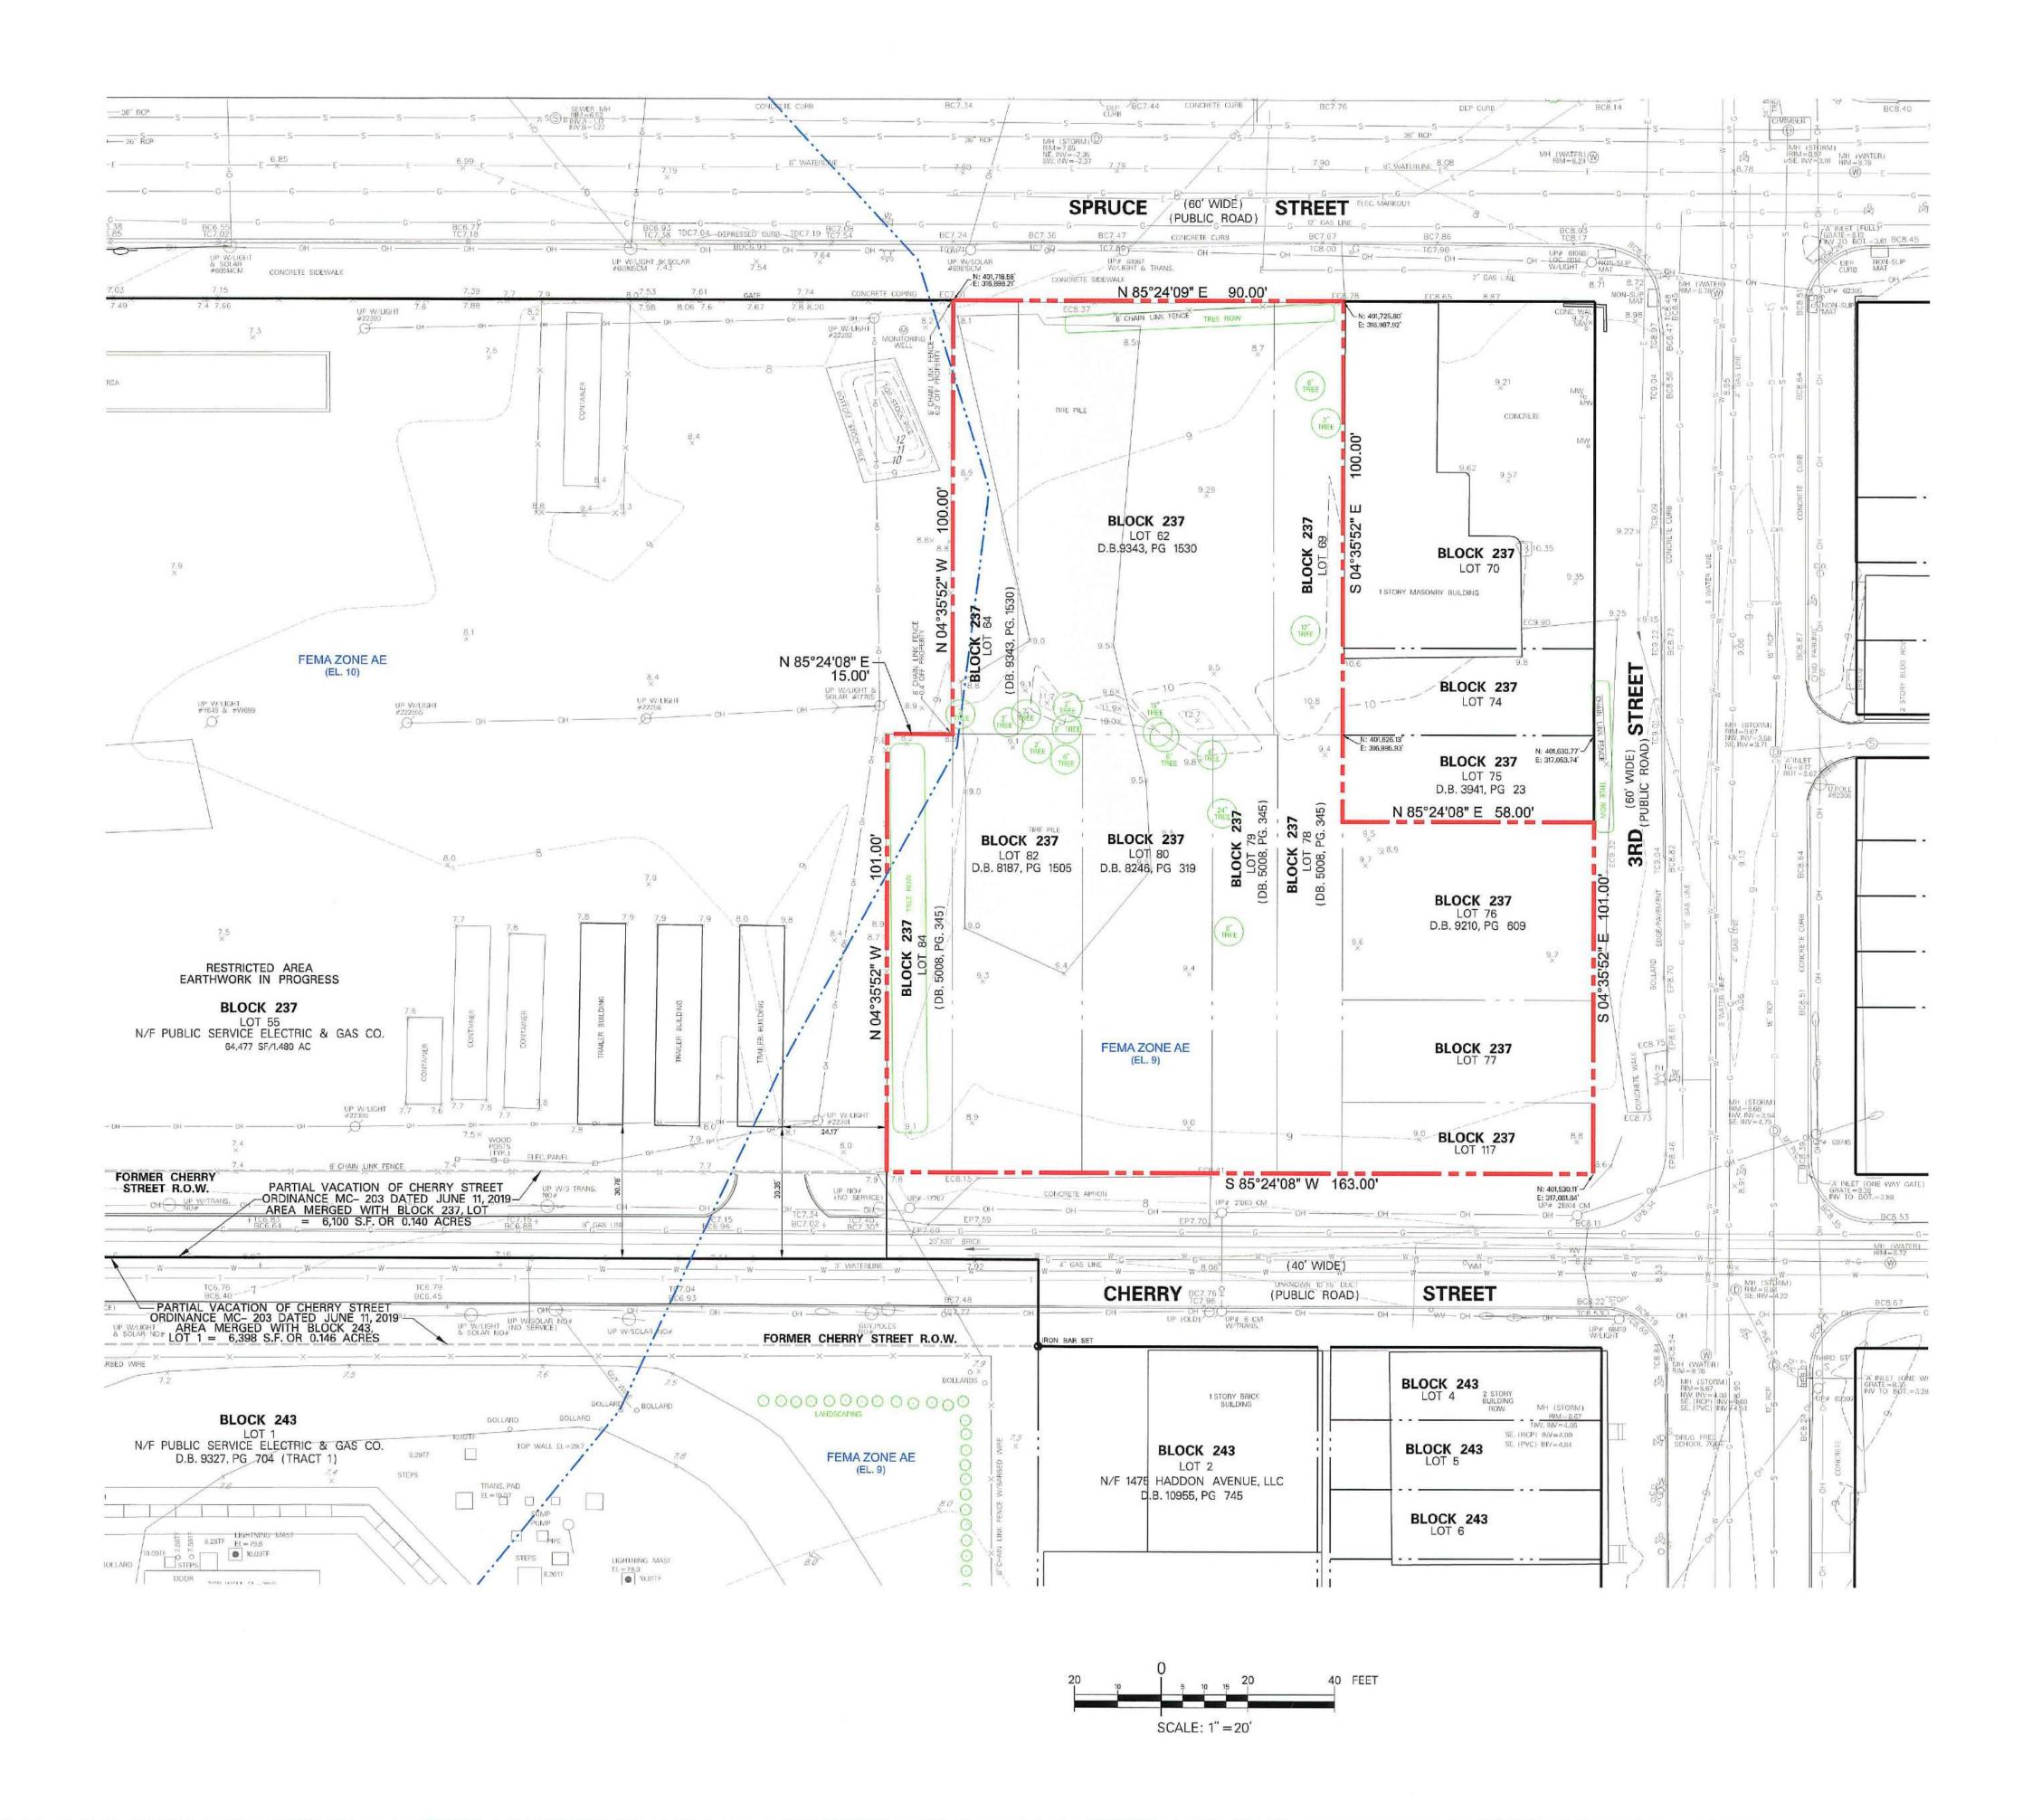

# **Project Background and Project Scope**

The subject parcels are owned by the City of Camden. The property is currently vacant with areas of maintained lawn, overgrown vegetation, a large collection of discarded tires and miscellaneous debris. PSE&G proposes to lease this property from the City for the temporary use as a construction laydown yard as no other area in close proximity of the PSE&G electrical substation is available. The proposed development of the property is as follows:

- Approximately 17,400 s.f. of matting over filter fabric and filled with gravel for the temporary storage of electrical equipment and materials
- Approximately 6,650 s.f. of gravel over filter fabric for the temporary construction trailers

- One (1) 8' x 20' construction/contractor trailer
- One (1) 24' x 40' construction management trailer
- Three (3) 10' x 40' construction/contractor trailers
- Three (3) portable restrooms

During construction, the fence for the Breaker Station to the west will be removed to allow free access to the laydown area. The laydown area will be enclosed with temporary construction fence along Spruce Street, South Third Street and Cherry Street, with no direct access from the laydown area to these streets. Upon completion of construction of the new Breaker Station and upgrades to the existing Locust Street Substation, PSE&G will restore the property by topsoiling and seeding the whole site, along with relandscaping the property per the City's approval.

- 11. Fifteen (15) copies of the Zoning Permit Application;
- 12. Fifteen (15) copies of the Site Plan Application and Submission Item Package;
- 13. Fifteen (15) copies the Land Development Ordinance & Site Plan Checklist Compliance Statement;
- 14. Fifteen (15) copies of the Preliminary Site Plan Checklist;
- 15. Fifteen (15) copies of the Final Site Plan Checklist;
- 16. Fifteen (15) sets of color photographs of the property;
- 17. Fifteen (15) copies of a plan entitled "Temporary Laydown Site Plan," prepared by PSEG Services Corporation, Surveys and Mapping, dated September 20, 2024;
- 18. Fifteen (15) copies of a plan entitled "Boundary & Topographic Survey," prepared by PSEG Services Corporation, Surveys and Mapping, dated September 20, 2024;
- 19. Fifteen (15) copies of a plan entitled "Landscape Plan, Notes & Details," prepared by E2 Project Management, dated September 30, 2024;