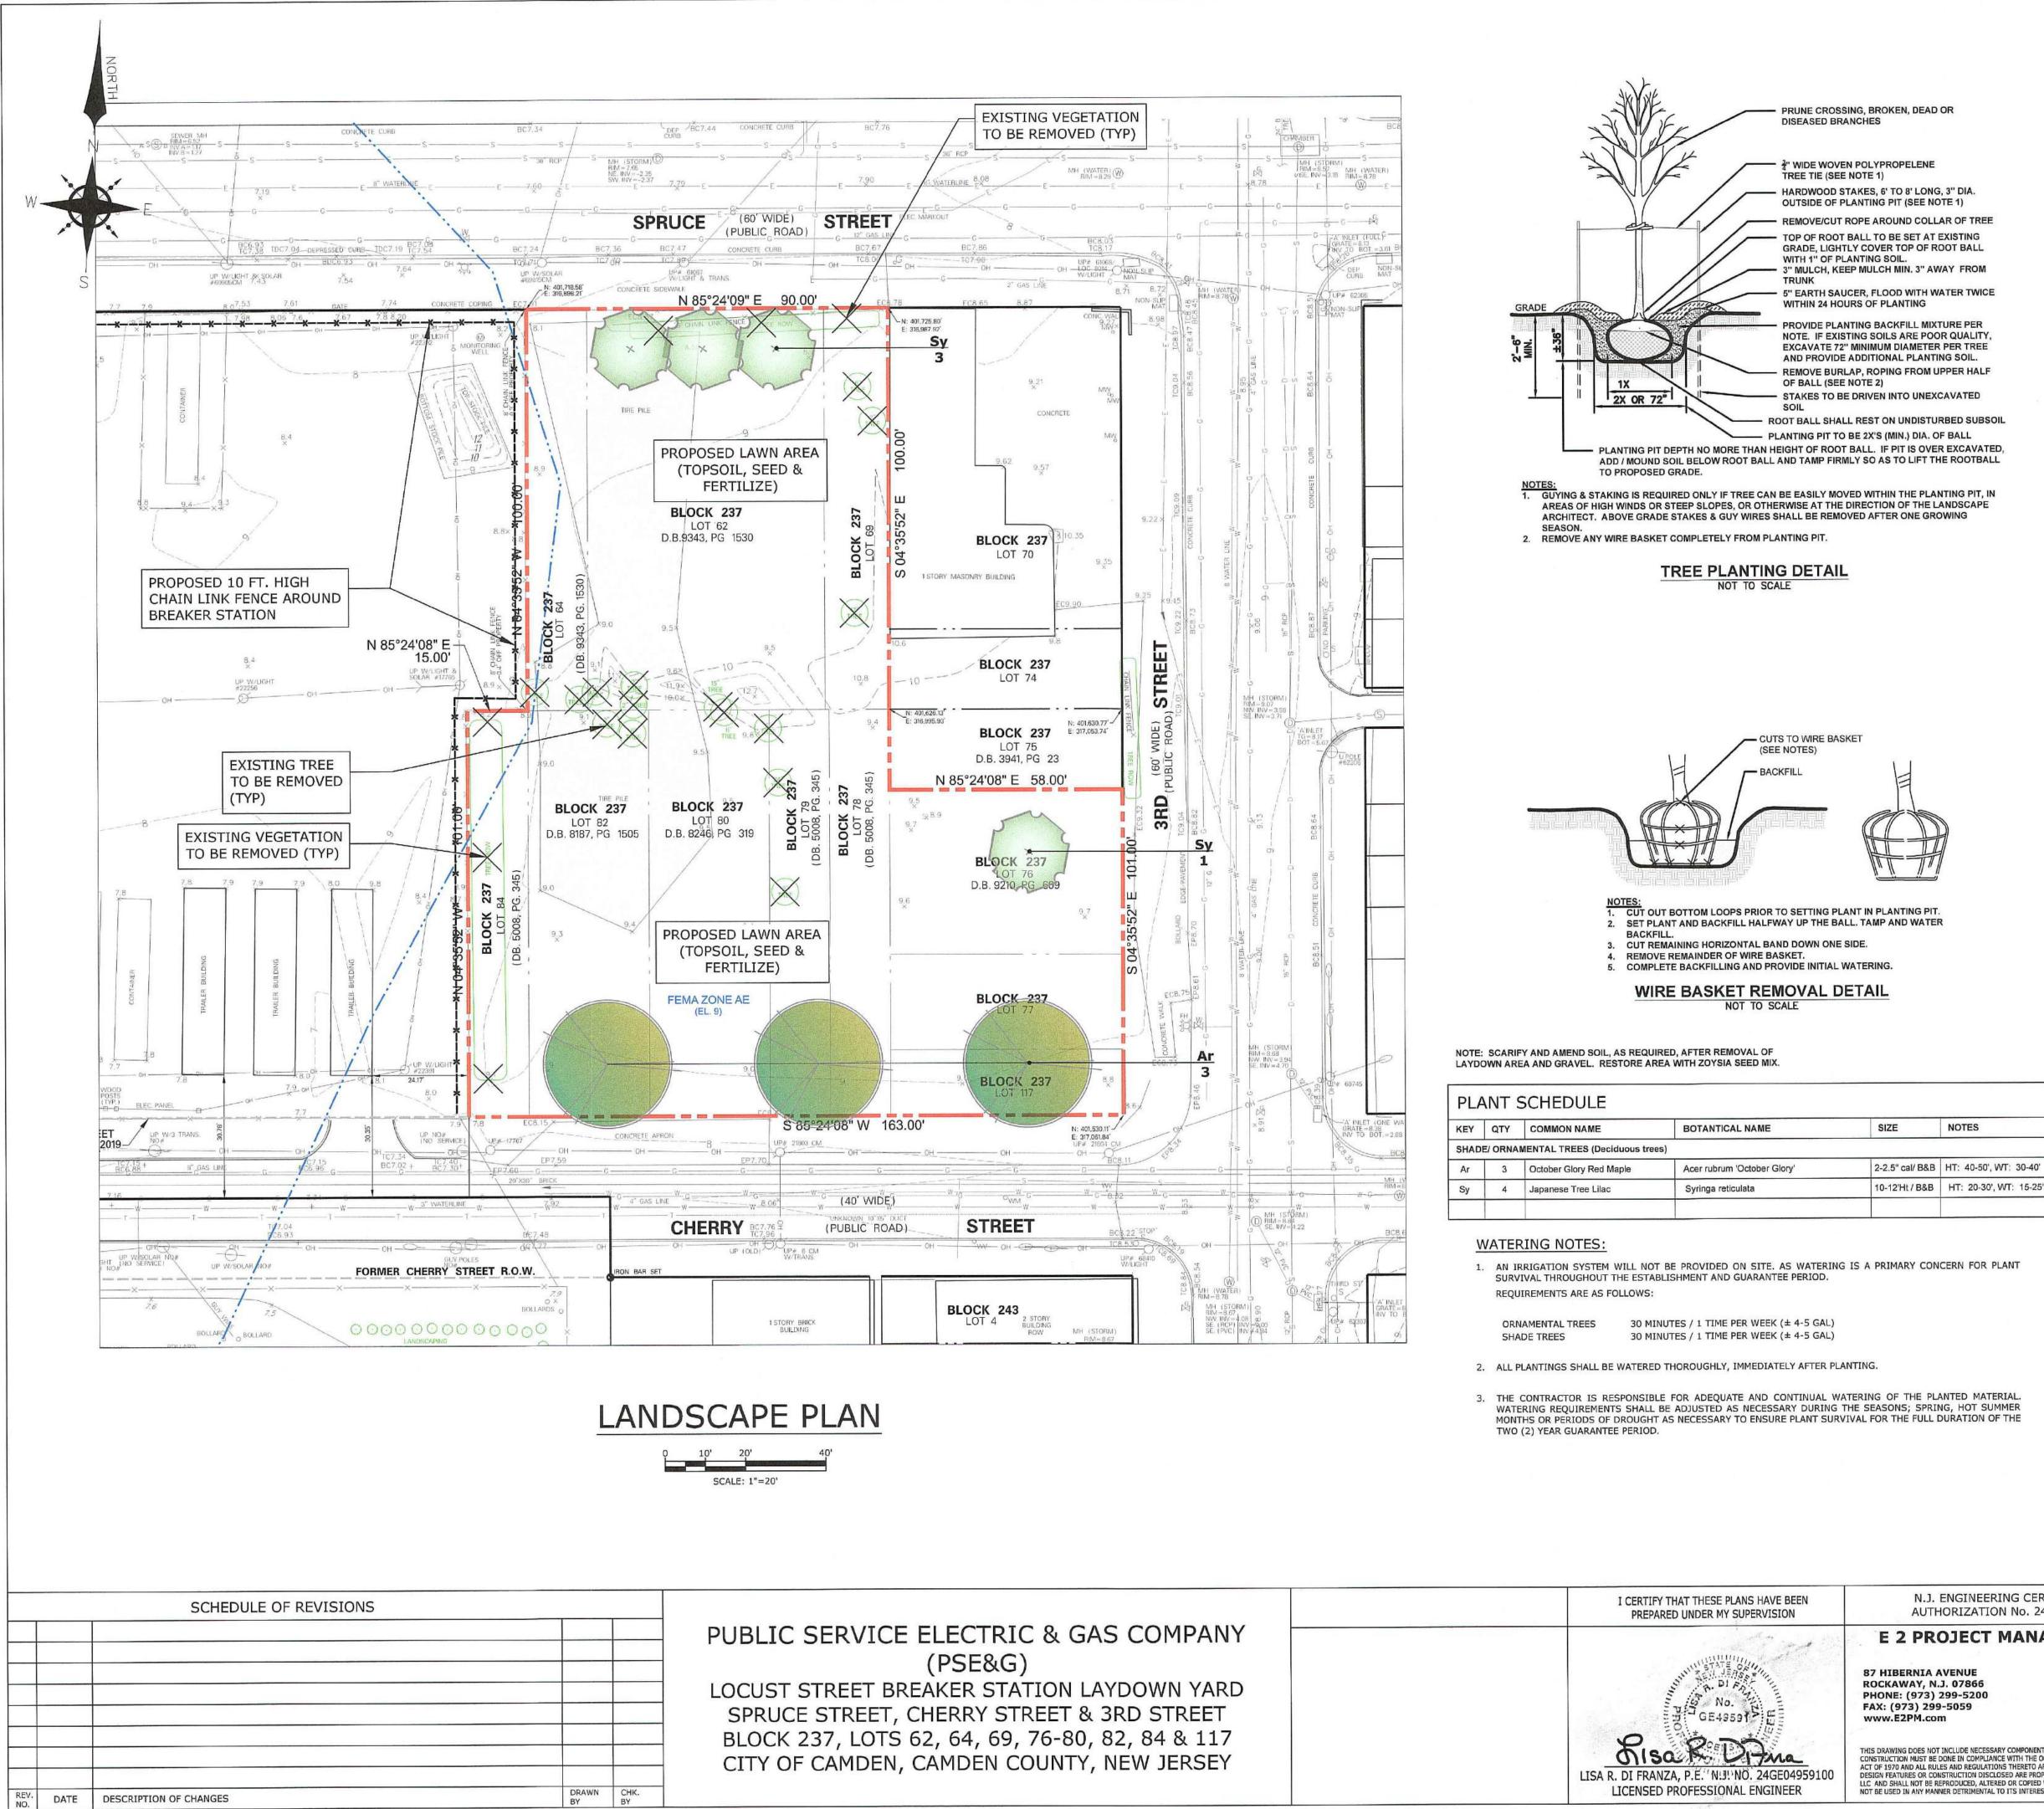

- One (1) 8' x 20' construction/contractor trailer
- One (1) 24' x 40' construction management trailer
- Three (3) 10' x 40' construction/contractor trailers
- Three (3) portable restrooms

During construction, the fence for the Breaker Station to the west will be removed to allow free access to the laydown area. The laydown area will be enclosed with temporary construction fence along Spruce Street, South Third Street and Cherry Street, with no direct access from the laydown area to these streets. Upon completion of construction of the new Breaker Station and upgrades to the existing Locust Street Substation, PSE&G will restore the property by topsoiling and seeding the whole site, along with relandscaping the property per the City's approval.

- 11. Fifteen (15) copies of the Zoning Permit Application;
- 12. Fifteen (15) copies of the Site Plan Application and Submission Item Package;
- 13. Fifteen (15) copies the Land Development Ordinance & Site Plan Checklist Compliance Statement;
- 14. Fifteen (15) copies of the Preliminary Site Plan Checklist;
- 15. Fifteen (15) copies of the Final Site Plan Checklist;
- 16. Fifteen (15) sets of color photographs of the property;
- 17. Fifteen (15) copies of a plan entitled "Temporary Laydown Site Plan," prepared by PSEG Services Corporation, Surveys and Mapping, dated September 20, 2024;
- 18. Fifteen (15) copies of a plan entitled "Boundary & Topographic Survey," prepared by PSEG Services Corporation, Surveys and Mapping, dated September 20, 2024;
- 19. Fifteen (15) copies of a plan entitled "Landscape Plan, Notes & Details," prepared by E2 Project Management, dated September 30, 2024;