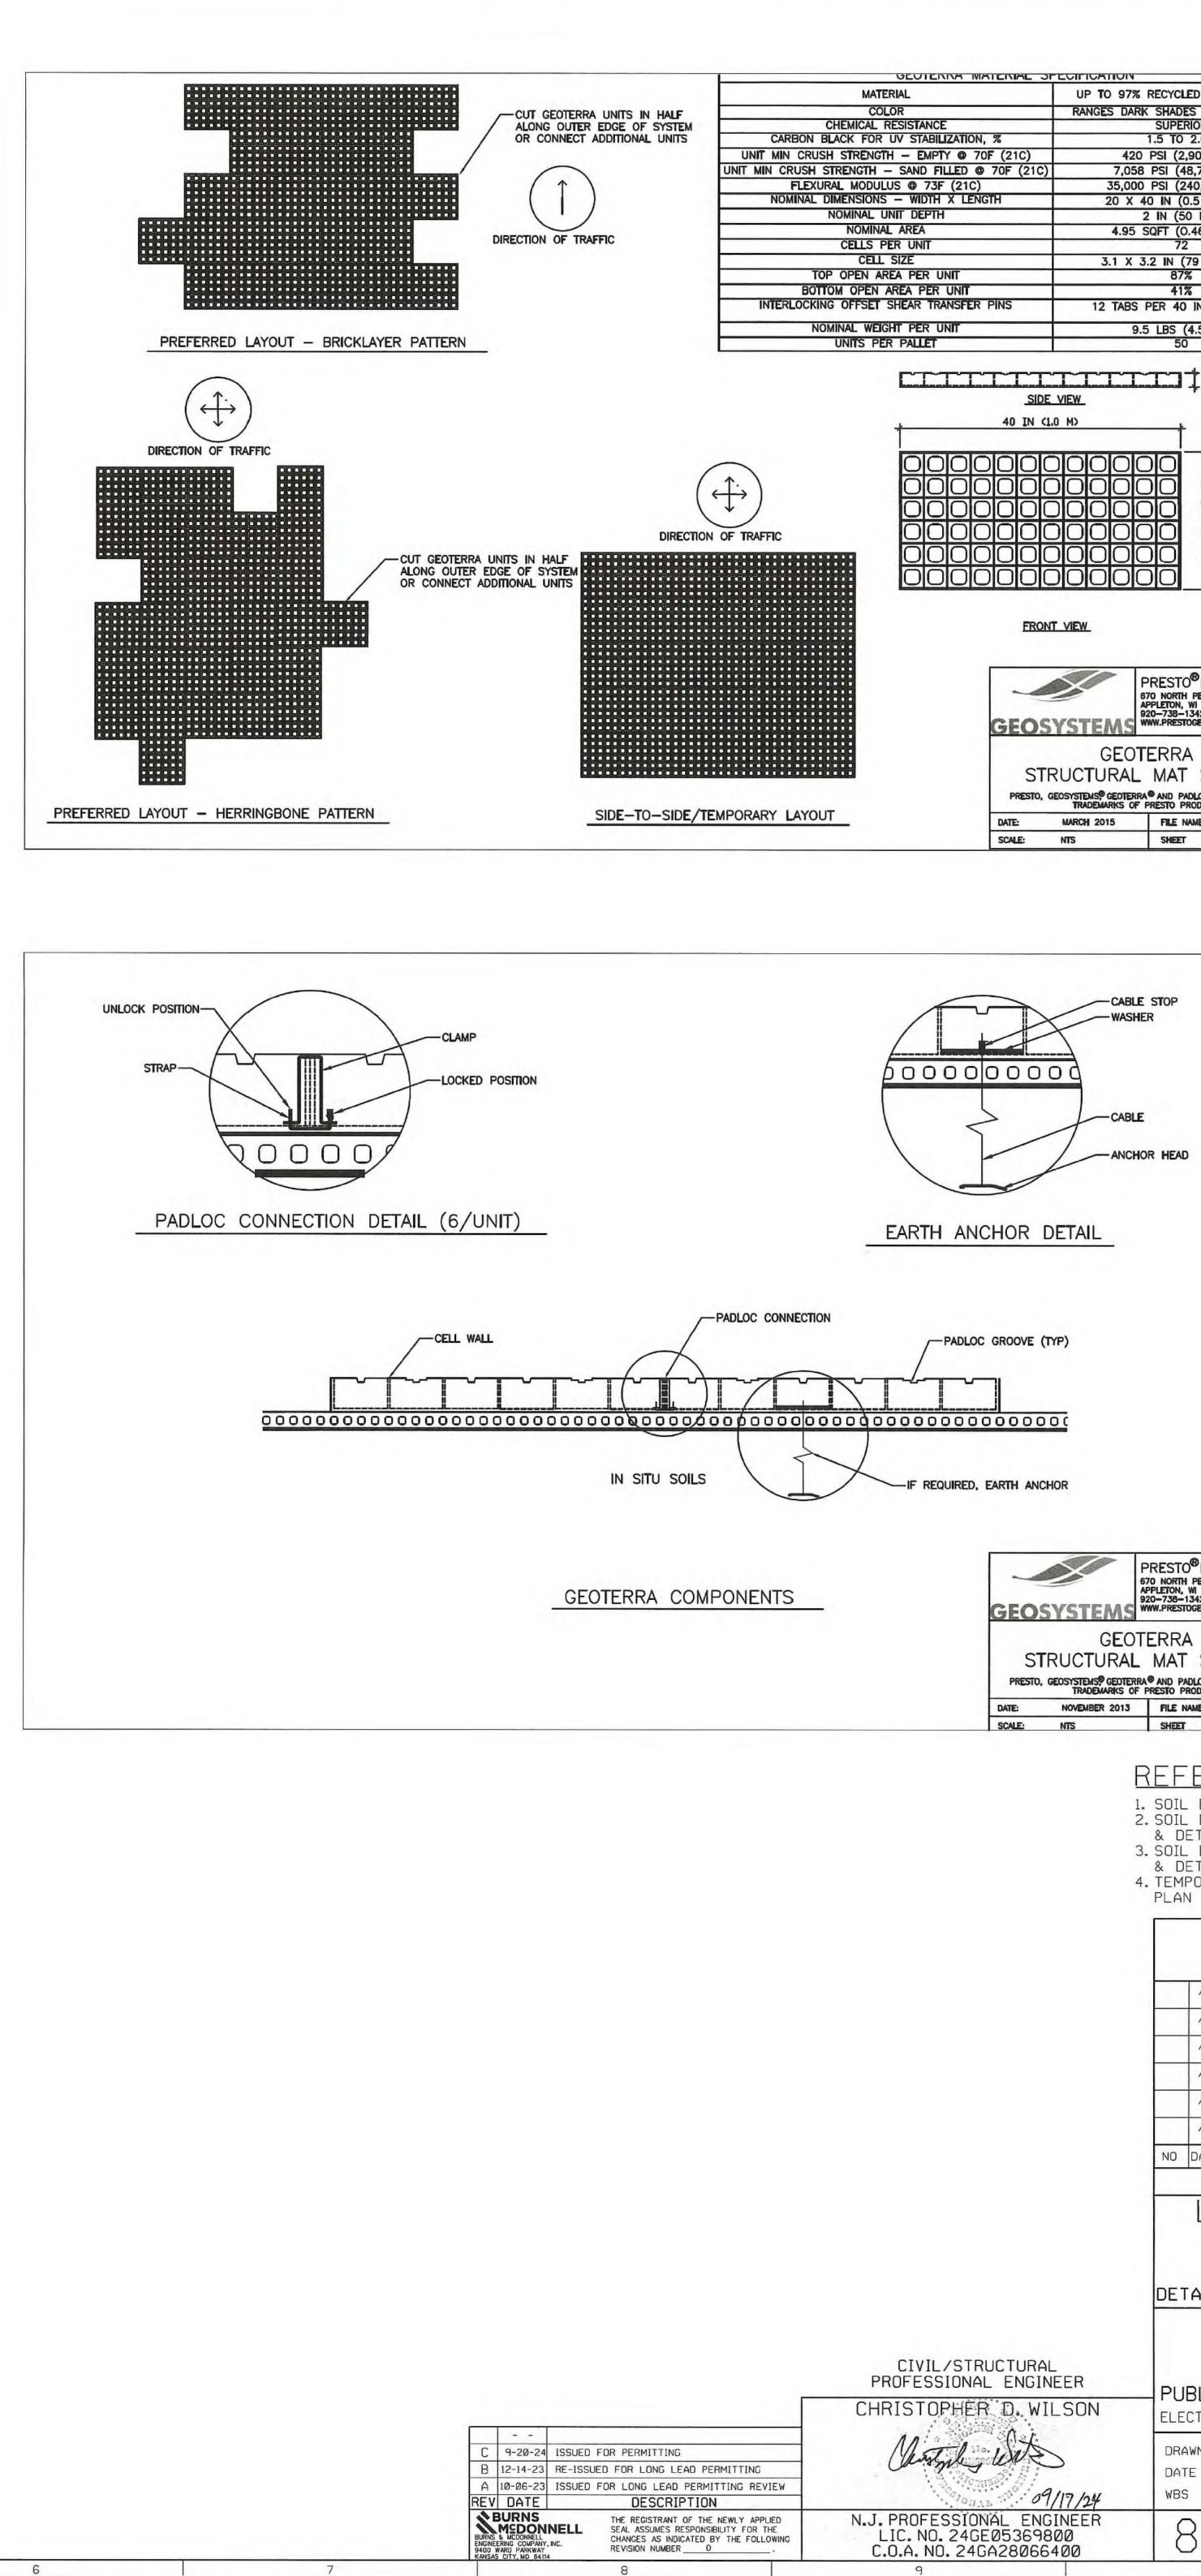

- Approximately 17,400 s.f. of matting over filter fabric and filled with gravel for the temporary storage of electrical equipment and materials
- Approximately 6,650 s.f. of gravel over filter fabric for the temporary construction trailers

| Drawing #      | Plan Description                                                               | Latest<br>Revision Date |
|----------------|--------------------------------------------------------------------------------|-------------------------|
| 804441A – 0Per | Temporary Electrical Plan and Trailer Plan                                     | 9/20/2024               |
| 804442A – 0Per | Laydown Area & Trailer Plan Details                                            | 9/20/2024               |
| 799487A – 0Per | Soil Erosion & Sediment Control Plan                                           | 9/20/2024               |
| 799488A - R0   | Soil Erosion & Sediment Control Notes & Details<br>Sheet 1 of 2 – Laydown Yard | 9/20/2024               |
| 799489A - R0   | Soil Erosion & Sediment Control Notes & Details<br>Sheet 2 of 2 – Laydown Yard | 9/20/2024               |