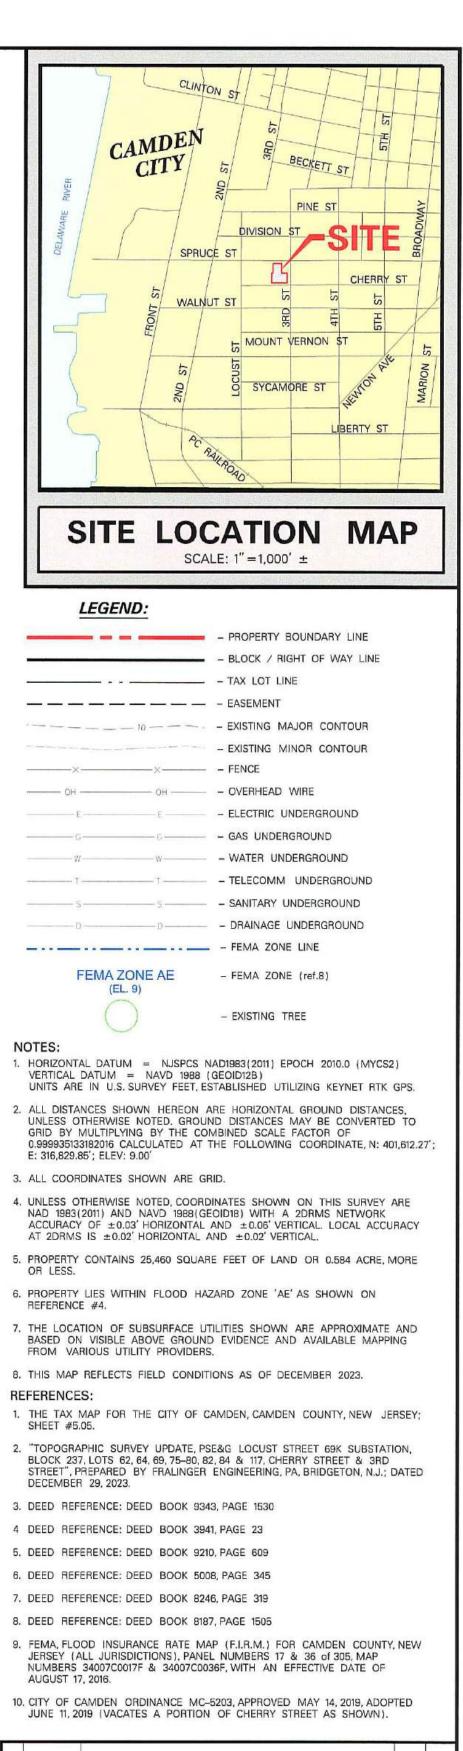

# RE: PUBLIC SERVICE ELECTRIC AND GAS COMPANY (PSE&G) PSE&G TEMPORARY CONSTRUCTION LAYDOWN AREA FOR LOCUST STREET **BREAKER STATION & SUBSTATION - PRELIMINARY & FINAL SITE PLAN APPLICATION** 260-266 Spruce Street; Block 237, Lot 62 258 SPRUCE STREET; BLOCK 237, LOT 64 268 SPRUCE STREET; BLOCK 237, LOT 69 915-917 Spruce Street; Block 237, Lot 76 919 SOUTH 3<sup>RD</sup> STREET; BLOCK 237, LOT 77 267 CHERRY STREET; BLOCK 237, LOT 78 265 CHERRY STREET; BLOCK 237, LOT 79 263 CHERRY STREET; BLOCK 237, LOT 80 259-261 CHERRY STREET; BLOCK 237, LOT 82 257 CHERRY STREET: BLOCK 237, LOT 84 923 SOUTH 3<sup>RD</sup> STREET; BLOCK 237, LOT 117 CITY OF CAMDEN, CAMDEN COUNTY, NEW JERSEY

# **Project Background and Project Scope**

The subject parcels are owned by the City of Camden. The property is currently vacant with areas of maintained lawn, overgrown vegetation, a large collection of discarded tires and miscellaneous debris. PSE&G proposes to lease this property from the City for the temporary use as a construction laydown yard as no other area in close proximity of the PSE&G electrical substation is available. The proposed development of the property is as follows: